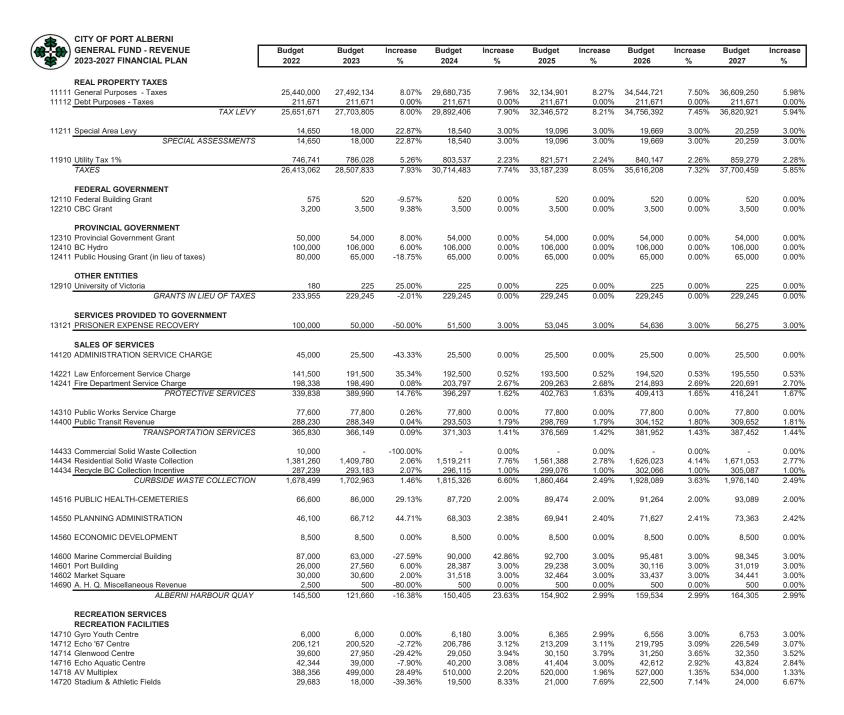

#### CITY OF PORT ALBERNI CONSOLIDATED FINANCIAL PLAN 2023-2027

| **                                                                          | 2023                 | 2024                 | 2025                 | 2026                 | 2027                                    |
|-----------------------------------------------------------------------------|----------------------|----------------------|----------------------|----------------------|-----------------------------------------|
| Revenue                                                                     |                      |                      |                      |                      |                                         |
| Taxes                                                                       |                      |                      |                      |                      |                                         |
| Property Taxes                                                              | 27,703,805           | 29,892,406           | 32,346,572           | 34,756,392           | 36,820,921                              |
| Other Taxes                                                                 | 804,028              | 822,077              | 840,667              | 859,816              | 879,538                                 |
| Grants in Lieu of Taxes                                                     | 229,245              | 229,245              | 229,245              | 229,245              | 229,245                                 |
| Fees and Charges                                                            |                      |                      |                      |                      |                                         |
| Sales of Service                                                            | 4,341,991            | 4,535,835            | 4,620,129            | 4,742,742            | 4,831,717                               |
| Sales of Service/Utilities                                                  | 7,220,988            | 7,563,559            | 7,858,375            | 8,300,580            | 8,696,772                               |
| Service to other Government                                                 | 50,000               | 53,045               | 53,045               | 54,636               | 56,275                                  |
| User Fees/Fines                                                             | 602,000              | 613,535              | 625,299              | 637,297              | 649,534                                 |
| Rentals                                                                     | 186,090              | 191,673              | 197,423              | 203,346              | 209,446                                 |
| Interest/Penalties/Miscellaneous                                            | 973,100              | 979,340              | 985,716              | 992,231              | 998,887                                 |
| Grants/Other Governments                                                    | 1,190,000            | 1,195,100            | 1,200,302            | 1,205,608            | 1,211,020                               |
| Other Contributions                                                         | 4,234,889            | 89,900               | 89,900               | 89,900               | 89,900                                  |
|                                                                             | 47,536,136           | 46,165,715           | 49,046,673           | 52,071,793           | 54,673,255                              |
| Expenses Debt Interest                                                      | 583.795              | 583.795              | 583.795              | 583.795              | 583,795                                 |
| Capital Expenses                                                            | 15,666,408           | 9,262,510            | 5,716,011            | 5,687,756            | 5,054,274                               |
| Other Municipal Purposes                                                    | 10,000,400           | 3,202,010            | 0,7 10,011           | 0,001,100            | 0,004,214                               |
| General Municipal                                                           | 5.084.377            | 5.320.490            | 5.401.468            | 5.540.768            | 5.653.432                               |
| Police Services                                                             | 8,823,414            | 9,205,661            | 9,459,677            | 9,722,586            | 10,001,032                              |
| Fire Services                                                               | 4,394,298            | 4,851,944            | 4,991,248            | 5,130,532            | 5,273,873                               |
| Other Protective Services                                                   | 469,126              | 456,147              | 467,384              | 478,930              | 520,789                                 |
| Transportation Services                                                     | 4,910,933            | 5,644,157            | 5,825,396            | 6,009,138            | 6,207,746                               |
| Environmental Health and Development                                        | 3,394,219            | 3,483,010            | 3,485,303            | 3,491,569            | 3,612,604                               |
| Parks and Recreation                                                        | 6,426,140            | 6,812,709            | 6,990,396            | 7,156,467            | 7,339,762                               |
| Cultural                                                                    | 1,598,099            | 1,636,405            | 1,656,032            | 1,686,788            | 1,718,884                               |
| Water<br>Sewer                                                              | 1,937,328            | 1,989,928            | 2,044,037            | 2,099,666            | 2,156,870                               |
| Contingency                                                                 | 1,673,974<br>100,000 | 1,713,007<br>300,000 | 1,753,333<br>300,000 | 1,794,372<br>300,000 | 1,841,024<br>300,000                    |
|                                                                             | 55,062,111           | 51,259,763           | 48,674,080           | 49,682,367           | 50,264,085                              |
| Revenue Over (Under) Expenses Before Other                                  | (7,525,975)          | (5,094,048)          | 372,593              | 2,389,426            | 4,409,170                               |
| Other                                                                       |                      |                      |                      |                      |                                         |
| Debt Proceeds                                                               | (074 (77)            | (570.075)            | (550.055)            | - (570.075)          | (====================================== |
| Debt Principal                                                              | (371,426)            | (572,870)            | (572,870)            | (572,870)            | (572,870)                               |
| Transfer from Equipment Replacement Reserve Transfer from Land Sale Reserve | 4,513,419            | 1,835,404            | 919,521              | 1,206,674            | 520,192                                 |
| Transfer from Cemetery Trust                                                | 650,000<br>2,000     | 2,000                | 2,000                | 2,000                | 2,000                                   |
| Transfer from (to) Reserves                                                 | 2,000<br>2,731,982   | 2,000<br>3,829,514   | 2,000<br>(721,244)   | (3,260,230)          | (4,358,492)                             |
|                                                                             | 7,525,975            | 5,094,048            | (372,593)            | (2,624,426)          | (4,409,170)                             |
| Balanced Budget                                                             | -                    | _                    | _                    | _                    |                                         |
|                                                                             |                      |                      |                      |                      |                                         |