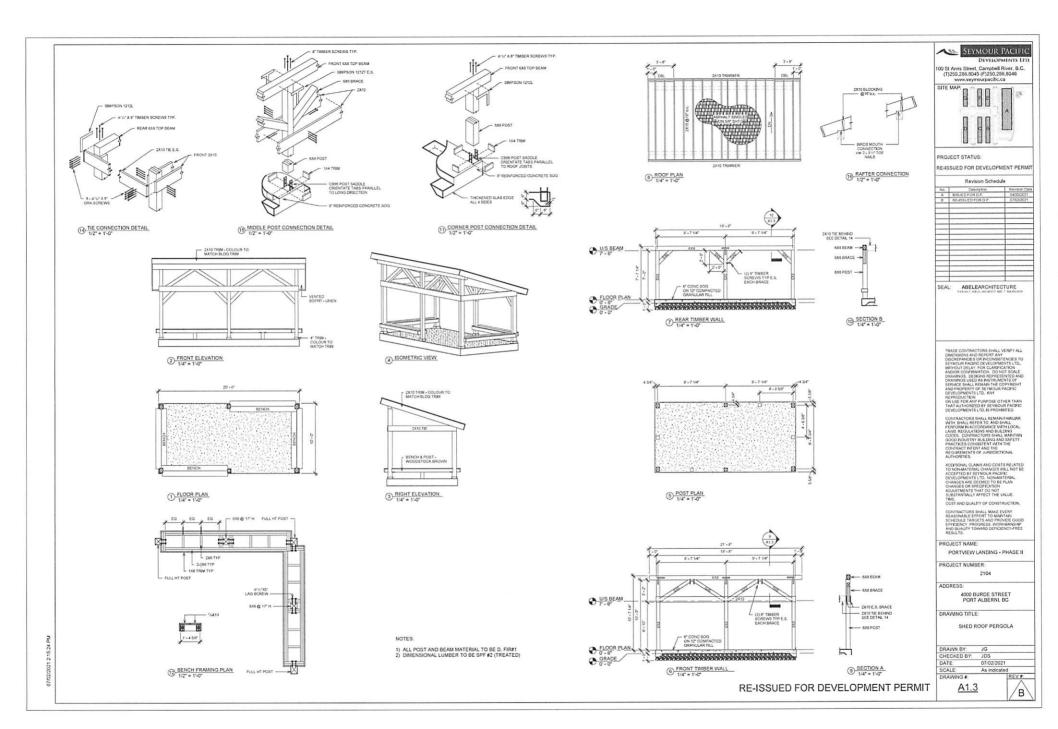

Report dated January 24, 2022 from the Development Planner requesting Council's authorization to issue Development Permit No. 21-10 for the proposed construction of Phase 2 of the Port View Landing multifamily residential development at 3553 Anderson Avenue.

THAT Council authorize the issuance of Development Permit No. 21-10, and that the Director of Corporate Services be authorized to sign the permit including the development plans as shown on Schedule 'B', prepared by Seymour Pacific Developments Ltd. issued for '3553 Anderson Ave' and dated July 2, 2021 subject to the City of Port Alberni receiving the required landscaping security in the amount of \$184,582.87.