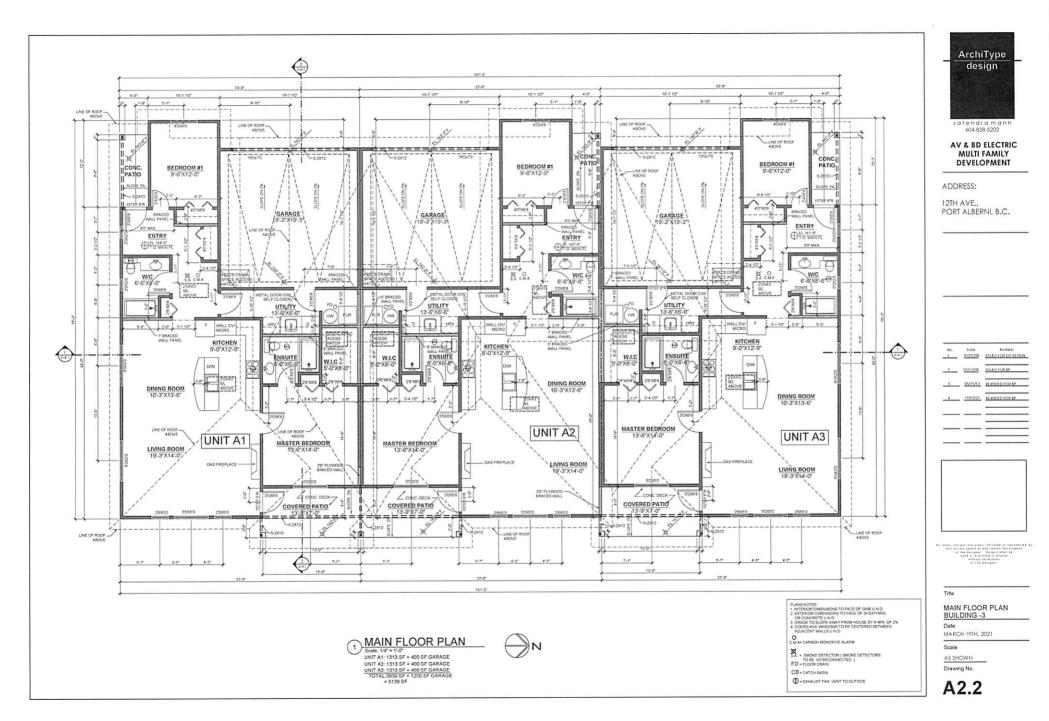

#### **ATTACHMENTS/REFERENCE MATERIALS**

- 1. Development Permit 21-06
  - Schedule A Subject Property Map
  - Schedule B Drawings
    - a) ArchiType Design A1 Site Plan
    - b) ArchiType Design A1.1 Landscape Plan
    - c) ArchiType Design A2.2 Main floor Plan Building 3
    - d) ArchiType Design A2.3 Main floor Plan Building 4
    - e) ArchiType Design A2.4 Roof Plan Building 3
    - f) ArchiType Design A2.5 Roof Plan Building 4
    - g) ArchiType Design A3.1 Elevations Building 3
    - h) ArchiType Design A3.2 Elevations Building 4
    - i) Rain Bird Design Service Sheet 1 Irrigation plan
    - j) Rain Bird Design Service Sheet 2 Irrigation plan
    - k) Rain Bird Design Service Sheet 3 Irrigation plan
    - I) Rain Bird Design Service Sheet 4 Irrigation plan
- c: T. Slonski, Director of Corporate Services
  - A. McGifford, Director of Finance
  - R. Gaudreault, Building/Plumbing Inspector

#### RECOMMENDATION

That City Council authorize the issuance of Development Permit No. 21-06, and that the Director of Corporate Services be authorized to sign the permit including the plans on Schedule 'B', prepared by ArchiType Design, issued for 3774  $12^{th}$  Avenue and dated April 1, 2021 subject to the City of Port Alberni receiving the required landscaping security in the amount of \$9,510.

#### **PURPOSE**

To consider Development Permit No. 21-06 to enable a multi-family development at 3774 12<sup>th</sup> Avenue. The applicant is proposing to construct two tri-plex buildings for a total of six dwelling units. This project is phase II of a multi-family development that was first initiated in 2008.

#### BACKGROUND

The subject property is owned by AV & BD Electric, and is zoned *RM2 – Medium Density Multiple Family Residential*. It is also within the *Multi-Family Residential Development Permit Area* in the Official Community Plan (OCP). The property is located on the edge of the 10<sup>th</sup> Ave. and Redford St. neighbourhood commercial area, on a site historically occupied by School District 70.

In March of 2008, Council approved Development Permit 08-01 which led to construction of the first phase of the project adjacent to the existing McDonald's restaurant. Phase 1 consisted of one tri-plex building, and one four-plex building, for a total of 7 units. Phase two was never constructed. In August 2018, the applicant was granted a Development Permit for phase two, but construction was not initiated and the permit expired in August 2020. AV & BD Electric has applied for another Development Permit which, if approved, would allow them to apply for a Building Permit and initiate construction within the next two years. The current proposal for two triplex buildings matches the original application initiated in 2008.