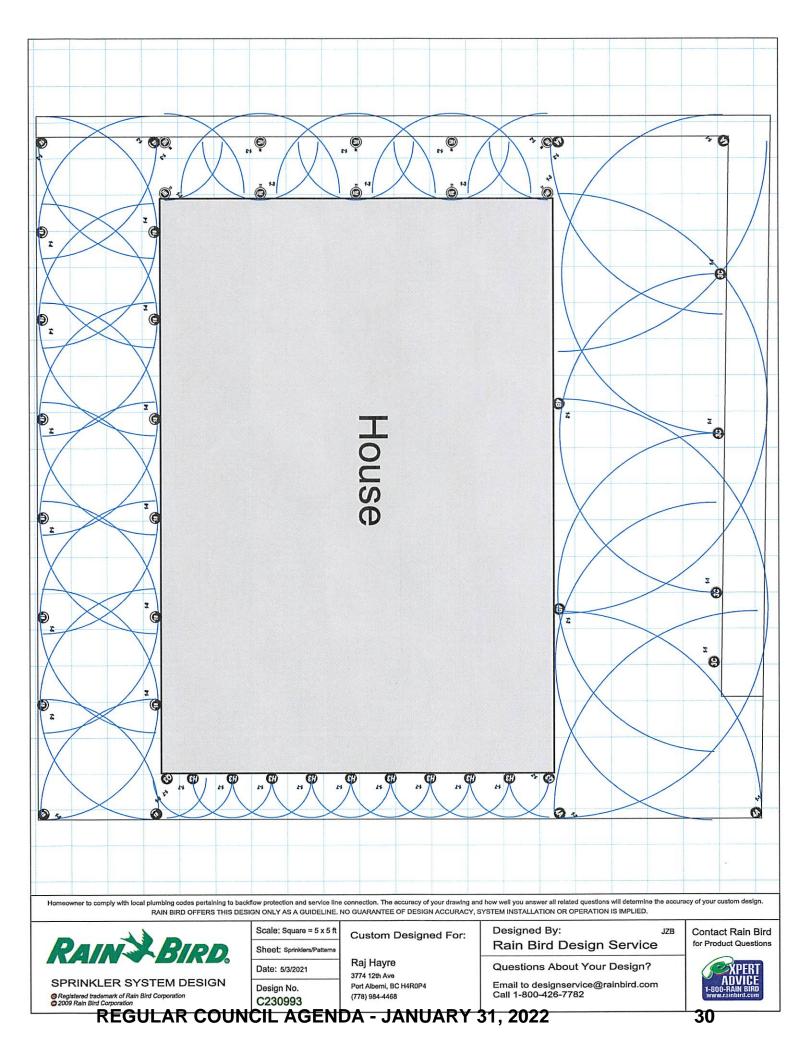

## Irrigation Symbols

| Qty         | Symbol                | Description                           | Part No. | Pressure |
|-------------|-----------------------|---------------------------------------|----------|----------|
| 9           | <b>®</b>              | Rain Bird 8 MPR H Nozzle              | A19713   | 30       |
| 2           | <b>3</b>              | Rain Bird 8 MPR Q Nozzle              | A19714   | 30       |
| 3           | <b>©</b>              | Rain Bird HEVAN08 180°                | HE0801   | 30       |
| 2           | Ö                     | Rain Bird HEVAN08 90°                 | HE0801   | 30       |
| 3           | Ö                     | Rain Bird HEVAN12 180°                | HE1201   | 30       |
| 2           | Ö                     | Rain Bird HEVAN12 90°                 | HE1201   | 30       |
| 12          | <b>@</b>              | Rain Bird 18 AP Nozzle 180°           | A19814   | 30       |
| 4           | 0                     | Rain Bird 18 AP Nozzle 90°            | A19814   | 30       |
| 4           | 0                     | Rain Bird 32SA 1.5                    | W32001   | 45       |
| 4           | Ø                     | Rain Bird 42SA 1.0                    | W42003   | 45       |
| 2           | <b>4</b> B            | Rain Bird 42SA 2.0                    | W42003   | 45       |
| 7           | •                     | Rain Bird CPF100 Valve                | B61287   |          |
| 1           | <b>T</b> <sub>8</sub> | Rain Bird ST8I 2.0 Controller         | C53111   |          |
| 1           | POC                   | 1 inch meter (or point of connection) |          |          |
| 669.53 (ft) |                       | Lateral - Poly 80 1" Pipe             |          |          |
| 166.16 (ft) |                       | Mainline - Poly 80 1" Pipe            |          |          |

Valves and pipe are indicated for graphic clarity. Locate as appropriate. Indoor timers to be installed inside or in waterproof cabinet. Accuracy of the design is limited to the accuracy of the drawing and information submitted. System designed for water flow of 12 GPM at 59 PSI.

Homeowner to comply with local plumbing codes pertaining to backflow protection and service line connection. The accuracy of your drawing and how well you arswer all related questions will determine the accuracy of your custom design.
RAIN BIRD OFFERS THIS DESIGN ONLY AS A GUIDELINE. NO GUARANTEE OF DESIGN ACCURACY, SYSTEM INSTALLATION OR OFERATION IS IMPLIED. Custom Designed For: Scale: Square = 5 x 5 ft

Raj Hayre 3774 12th Ave Port Albemi, BC H4R0P4 (778) 984-4468 Sheet: Circuits/Piping

Contact Rain Bird for Product Questions

Rain Bird Design

Date: 5/3/2021 Design No. C230993

Email to designservice@rainbird.com Call 1-800-426-7782 Questions About Your Design?