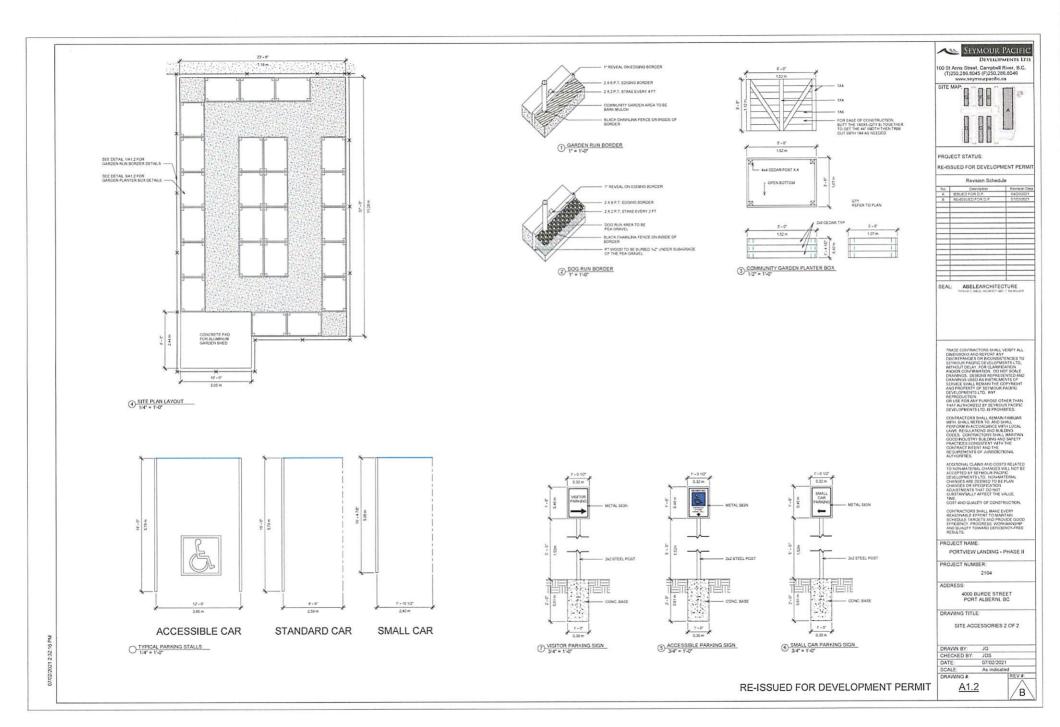

Report dated January 24, 2022 from the Development Planner requesting Council's authorization to issue Development Permit No. 21-10 for the proposed construction of Phase 2 of the Port View Landing multifamily residential development at 3553 Anderson Avenue.

THAT Council authorize the issuance of Development Permit No. 21-10, and that the Director of Corporate Services be authorized to sign the permit including the development plans as shown on Schedule 'B', prepared by Seymour Pacific Developments Ltd. issued for '3553 Anderson Ave' and dated July 2, 2021 subject to the City of Port Alberni receiving the required landscaping security in the amount of \$184,582.87.