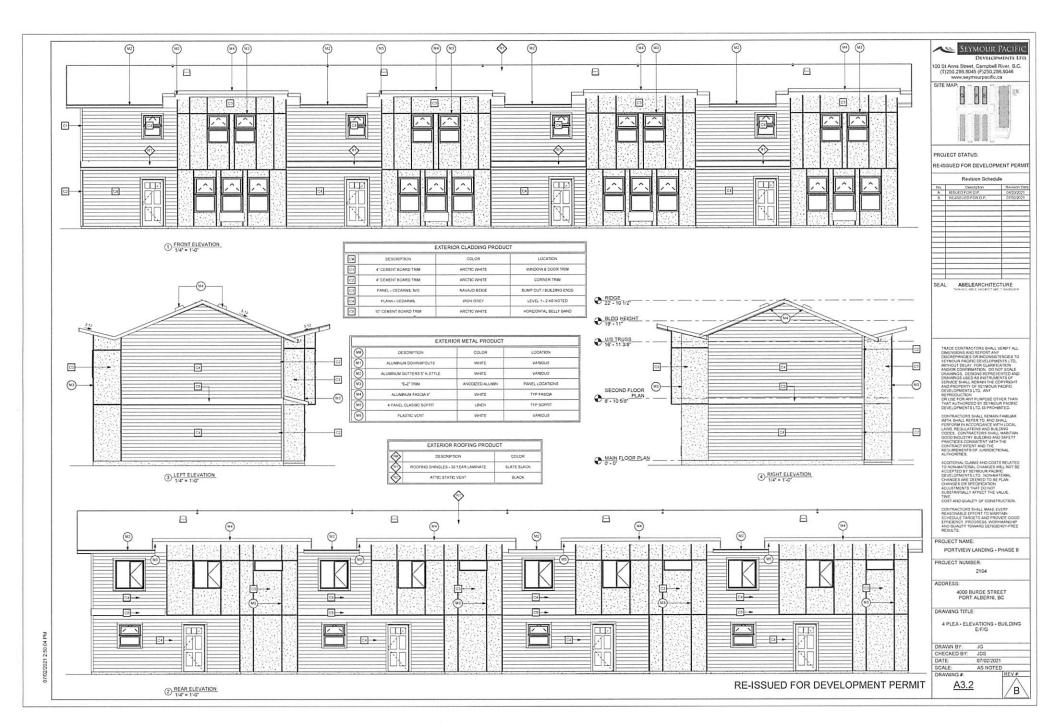

Report dated January 24, 2022 from the Development Planner requesting Council's authorization to issue Development Permit No. 21-10 for the proposed construction of Phase 2 of the Port View Landing multifamily residential development at 3553 Anderson Avenue.

THAT Council authorize the issuance of Development Permit No. 21-10, and that the Director of Corporate Services be authorized to sign the permit including the development plans as shown on Schedule 'B', prepared by Seymour Pacific Developments Ltd. issued for '3553 Anderson Ave' and dated July 2, 2021 subject to the City of Port Alberni receiving the required landscaping security in the amount of \$184,582.87.