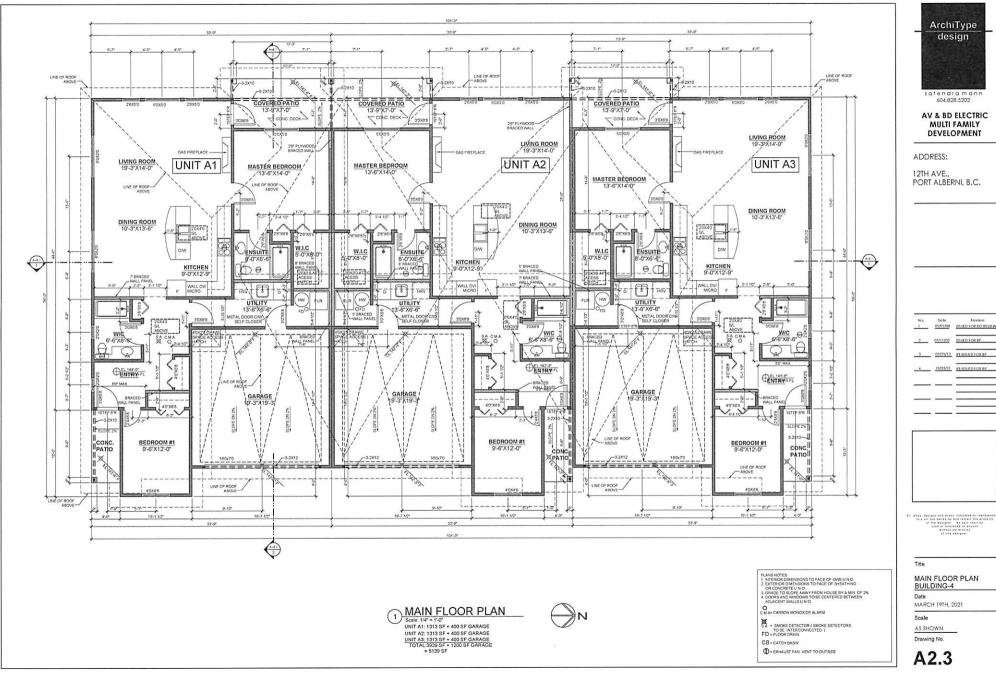

#### **ATTACHMENTS/REFERENCE MATERIALS**

- 1. Development Permit 21-06
  - Schedule A Subject Property Map
  - Schedule B Drawings
    - a) ArchiType Design A1 Site Plan
    - b) ArchiType Design A1.1 Landscape Plan
    - c) ArchiType Design A2.2 Main floor Plan Building 3
    - d) ArchiType Design A2.3 Main floor Plan Building 4
    - e) ArchiType Design A2.4 Roof Plan Building 3
    - f) ArchiType Design A2.5 Roof Plan Building 4
    - g) ArchiType Design A3.1 Elevations Building 3
    - h) ArchiType Design A3.2 Elevations Building 4
    - i) Rain Bird Design Service Sheet 1 Irrigation plan
    - j) Rain Bird Design Service Sheet 2 Irrigation plan
    - k) Rain Bird Design Service Sheet 3 Irrigation plan
    - I) Rain Bird Design Service Sheet 4 Irrigation plan
- c: T. Slonski, Director of Corporate Services
  - A. McGifford, Director of Finance
  - R. Gaudreault, Building/Plumbing Inspector

#### **PURPOSE**

To consider Development Permit No. 21-06 to enable a multi-family development at 3774 12<sup>th</sup> Avenue. The applicant is proposing to construct two tri-plex buildings for a total of six dwelling units. This project is phase II of a multi-family development that was first initiated in 2008.

In March of 2008, Council approved Development Permit 08-01 which led to construction of the first phase of the project adjacent to the existing McDonald's restaurant. Phase 1 consisted of one tri-plex building, and one four-plex building, for a total of 7 units. Phase two was never constructed. In August 2018, the applicant was granted a Development Permit for phase two, but construction was not initiated and the permit expired in August 2020. AV & BD Electric has applied for another Development Permit which, if approved, would allow them to apply for a Building Permit and initiate construction within the next two years. The current proposal for two triplex buildings matches the original application initiated in 2008.