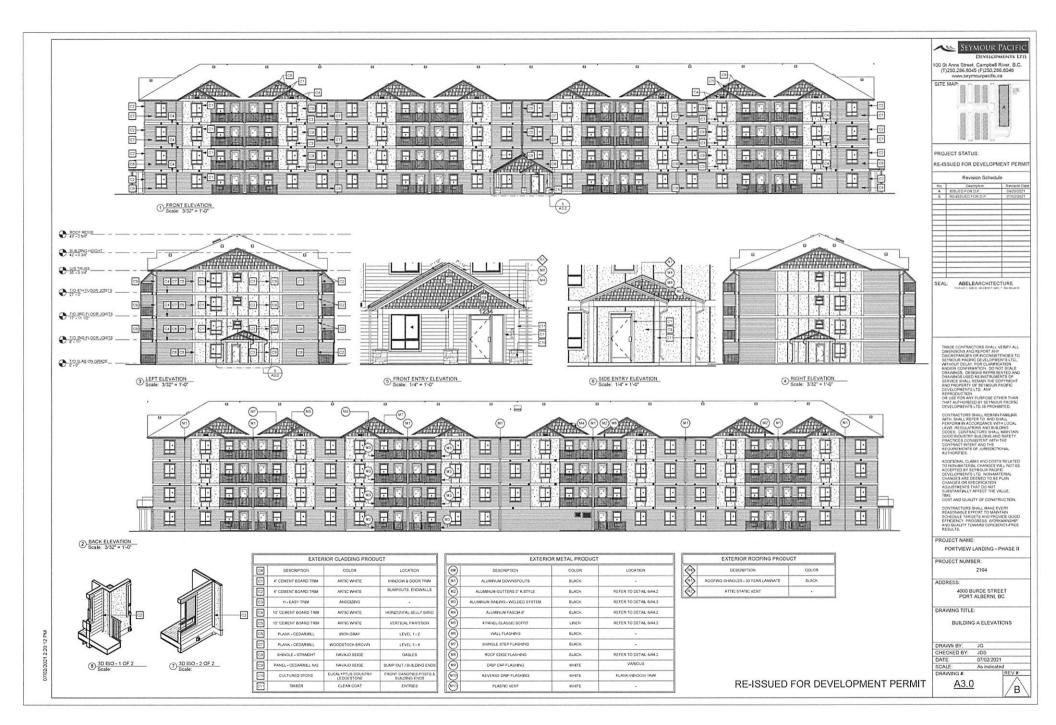

Report dated January 24, 2022 from the Development Planner requesting Council's authorization to issue Development Permit No. 21-10 for the proposed construction of Phase 2 of the Port View Landing multifamily residential development at 3553 Anderson Avenue.

THAT Council authorize the issuance of Development Permit No. 21-10, and that the Director of Corporate Services be authorized to sign the permit including the development plans as shown on Schedule 'B', prepared by Seymour Pacific Developments Ltd. issued for '3553 Anderson Ave' and dated July 2, 2021 subject to the City of Port Alberni receiving the required landscaping security in the amount of \$184,582.87.