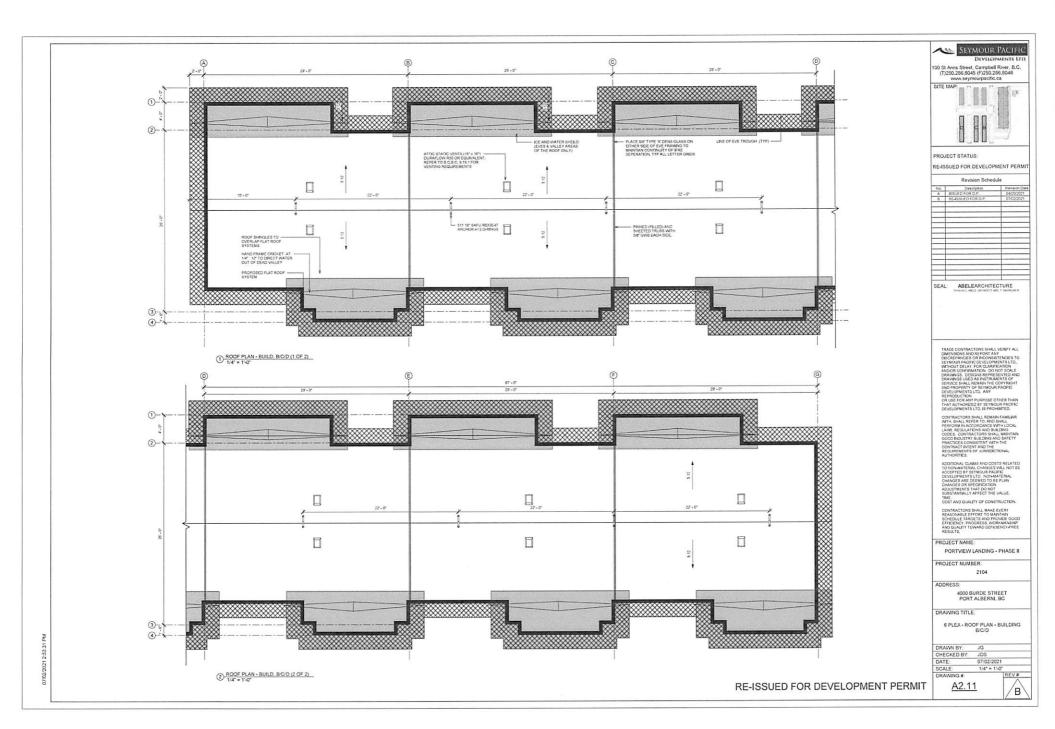

Report dated January 24, 2022 from the Development Planner requesting Council's authorization to issue Development Permit No. 21-10 for the proposed construction of Phase 2 of the Port View Landing multifamily residential development at 3553 Anderson Avenue.

THAT Council authorize the issuance of Development Permit No. 21-10, and that the Director of Corporate Services be authorized to sign the permit including the development plans as shown on Schedule 'B', prepared by Seymour Pacific Developments Ltd. issued for '3553 Anderson Ave' and dated July 2, 2021 subject to the City of Port Alberni receiving the required landscaping security in the amount of \$184,582.87.