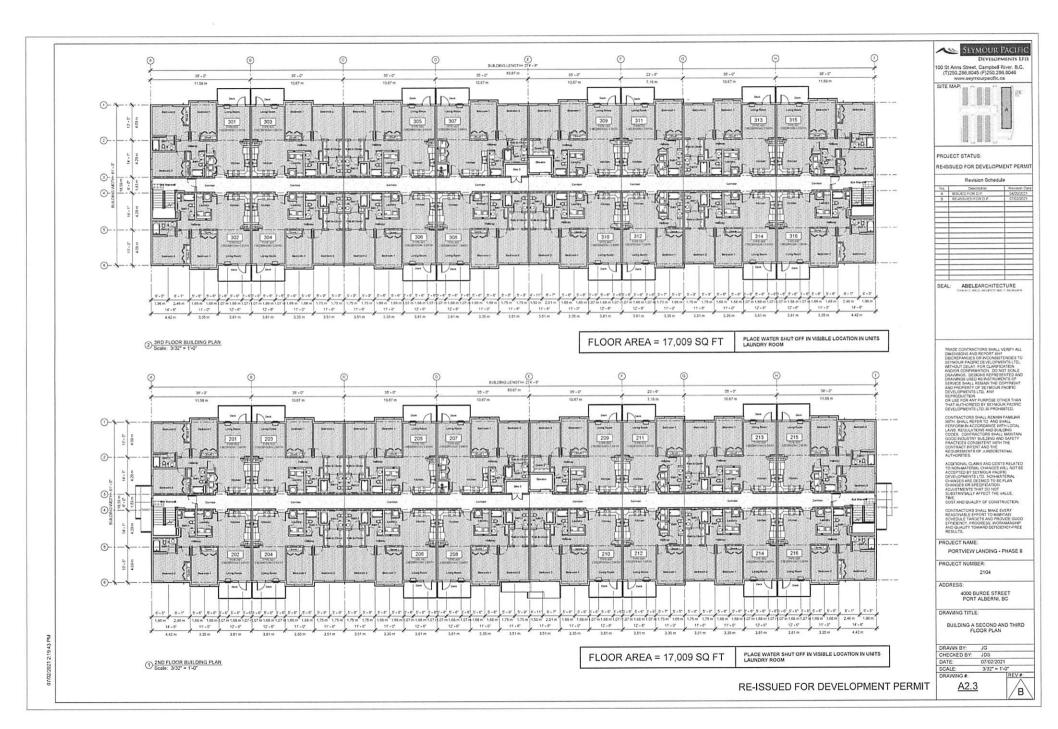

Report dated January 24, 2022 from the Development Planner requesting Council's authorization to issue Development Permit No. 21-10 for the proposed construction of Phase 2 of the Port View Landing multifamily residential development at 3553 Anderson Avenue.

THAT Council authorize the issuance of Development Permit No. 21-10, and that the Director of Corporate Services be authorized to sign the permit including the development plans as shown on Schedule 'B', prepared by Seymour Pacific Developments Ltd. issued for '3553 Anderson Ave' and dated July 2, 2021 subject to the City of Port Alberni receiving the required landscaping security in the amount of \$184,582.87.