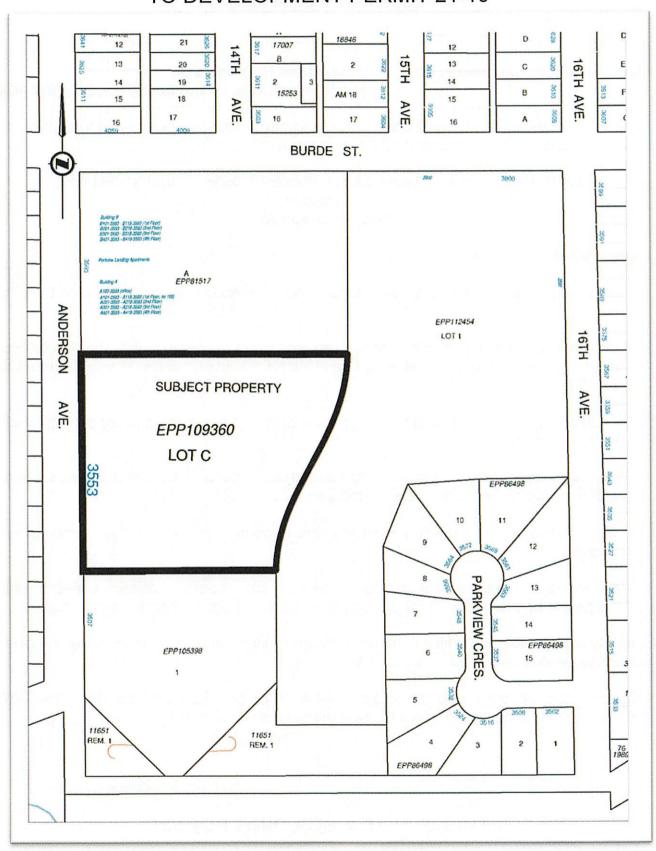

Report dated January 24, 2022 from the Development Planner requesting Council's authorization to issue Development Permit No. 21-10 for the proposed construction of Phase 2 of the Port View Landing multifamily residential development at 3553 Anderson Avenue.

THAT Council authorize the issuance of Development Permit No. 21-10, and that the Director of Corporate Services be authorized to sign the permit including the development plans as shown on Schedule 'B', prepared by Seymour Pacific Developments Ltd. issued for '3553 Anderson Ave' and dated July 2, 2021 subject to the City of Port Alberni receiving the required landscaping security in the amount of \$184,582.87.