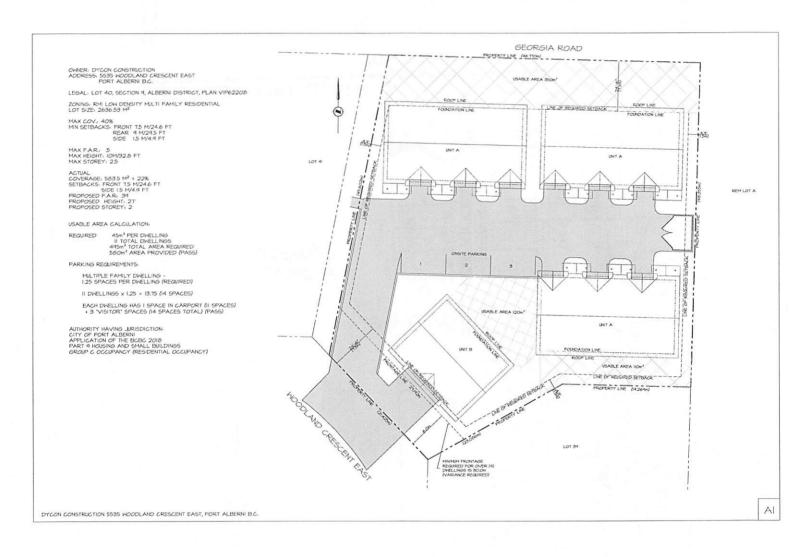

#### Site Plan

The subject property is located in the northeast corner of the Woodland Crescent subdivision, and is 0.65 acres (0.26 hectares) in area. The applicant is proposing to construct an 11-unit multi-family residential development. The two-storey units will be arranged as three triplex structures and one duplex. The duplex is proposed to be located at the entrance of the site to the southwest of the lot. Two triplex buildings are proposed to be located along the north property line, with a third in the southeast corner of the lot. The primary exterior building materials will consist of vinyl siding and painted wood trim.

The duplex building dimensions are approximately 10.97 metres in depth, 13.41 metres in width, and 10 metres in height. The triplex building dimensions are approximately 10.97 metres in depth, 20.12 metres in width, and 10 metres in height. The development will cover 22% of the lot, well below the maximum permitted lot coverage of 40%.

|                                                 | Required             |                           | Proposed                |              |
|-------------------------------------------------|----------------------|---------------------------|-------------------------|--------------|
| Minimum Lot area                                | 1000 m <sup>2</sup>  | (10,764 ft <sup>2</sup> ) | 2,636.53 m <sup>2</sup> | (28,379 ft²) |
| Minimum Frontage                                | 30 m                 | (98.4 ft)                 | 27.192 m                | 89.21 ft     |
| Maximum Coverage                                | 40%                  |                           | 22%                     |              |
| Minimum Setbacks                                |                      |                           |                         |              |
| Front yard                                      | 7.5 m                | (24.6 ft)                 | 7.5 m                   | 24.5 ft      |
| Rear yard                                       | 9 m                  | (29.5 ft)                 | 7.5 m                   | 24.5 ft      |
| Side yard                                       | 1.5 m                | (4.9 ft)                  | 1.5 m                   | 4.9 ft       |
| Side yard                                       | 1.5 m                | (4.9 ft)                  | 1.5 m                   | 4.9 ft       |
| Max Floor Area Ratio                            | Floor Area Ratio 0.5 |                           | 0.39                    |              |
| Maximum Height, Principal Building              | 10 m                 | (32.8 ft)                 | 8.23 m                  | 27 ft        |
| Maximum Number of Principal<br>Building Storeys | 2.5                  |                           | 2                       |              |

Vehicular access to the site will be from Woodland Crescent, with direct access from the street to the duplex and from the internal road to the three triplexes. The development will have a total of 14 parking spaces which complies with the requirements of the Zoning Bylaw. Required parking provided through a combination of garage spaces and visitor spaces.

#### Site Plan

The applicant has submitted a full development proposal as part of their application (attached). The duplex is proposed to be located at the entrance of the site to the southwest of the lot. The duplex building dimensions are approximately 10.97 metres in length, 13.41 metres in width, and 10 metres in height. Two triplex buildings are proposed to be located along the north property line, with a third in the southeast corner of the lot. The triplex building dimensions are approximately 10.97 metres in length, 20.12 metres in width, and 10 metres in height.

A parking space is provided in front of each unit, with an additional 3 parking stalls for guests onsite.

| 5.14.2 RM1 Site Development Regulations |                     |                           |                        |                           |
|-----------------------------------------|---------------------|---------------------------|------------------------|---------------------------|
|                                         | Req                 | uired                     | Prop                   | osed                      |
| Minimum Lot area                        | 1000 m <sup>2</sup> | (10,764 ft <sup>2</sup> ) | 2636.53 m <sup>2</sup> | (28,379 ft <sup>2</sup> ) |
| Minimum Frontage                        | 30 m                | (98.4 ft)                 | 27.192 m               | (89.21 ft)                |

November 18, 2021 Page 3 of 6

| Maximum Coverage                                | 40%   |           | 22%    |           |
|-------------------------------------------------|-------|-----------|--------|-----------|
| Minimum Setbacks                                |       |           |        |           |
| Front yard                                      | 7.5 m | (24.6 ft) | 7.5 m  | (24.6 ft) |
| Rear yard                                       | 9 m   | (29.5 ft) | 7.5 m  | (24.6 ft) |
| Side yard                                       | 1.5 m | (4.9 ft)  | 1.5 m  | (4.9 ft)  |
| Side yard                                       | 1.5 m | (4.9 ft)  | 1.5 m  | (4.9 ft)  |
| Max Floor Area Ratio                            | 0.5   |           | 0      | .39       |
| Maximum Height, Principal Building              | 10 m  | (32.8 ft) | 8.23 m | (27 ft)   |
| Maximum Number of Principal<br>Building Storeys | 2     | 2.5       |        | 2         |