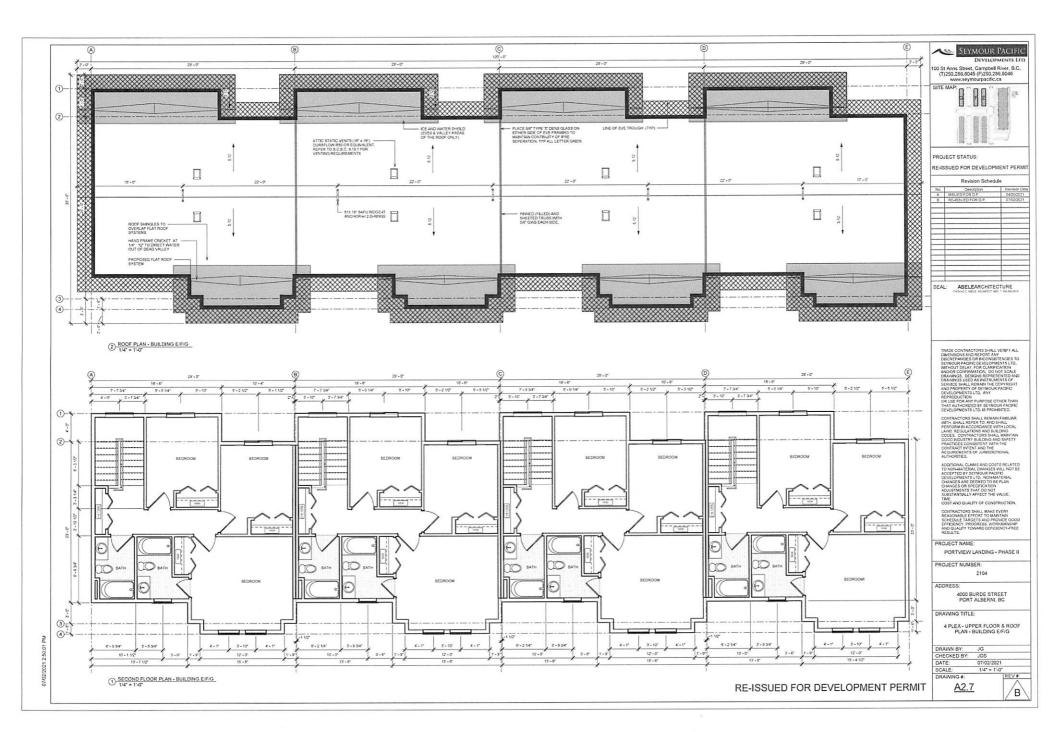

Report dated January 24, 2022 from the Development Planner requesting Council's authorization to issue Development Permit No. 21-10 for the proposed construction of Phase 2 of the Port View Landing multifamily residential development at 3553 Anderson Avenue.

THAT Council authorize the issuance of Development Permit No. 21-10, and that the Director of Corporate Services be authorized to sign the permit including the development plans as shown on Schedule 'B', prepared by Seymour Pacific Developments Ltd. issued for '3553 Anderson Ave' and dated July 2, 2021 subject to the City of Port Alberni receiving the required landscaping security in the amount of \$184,582.87.