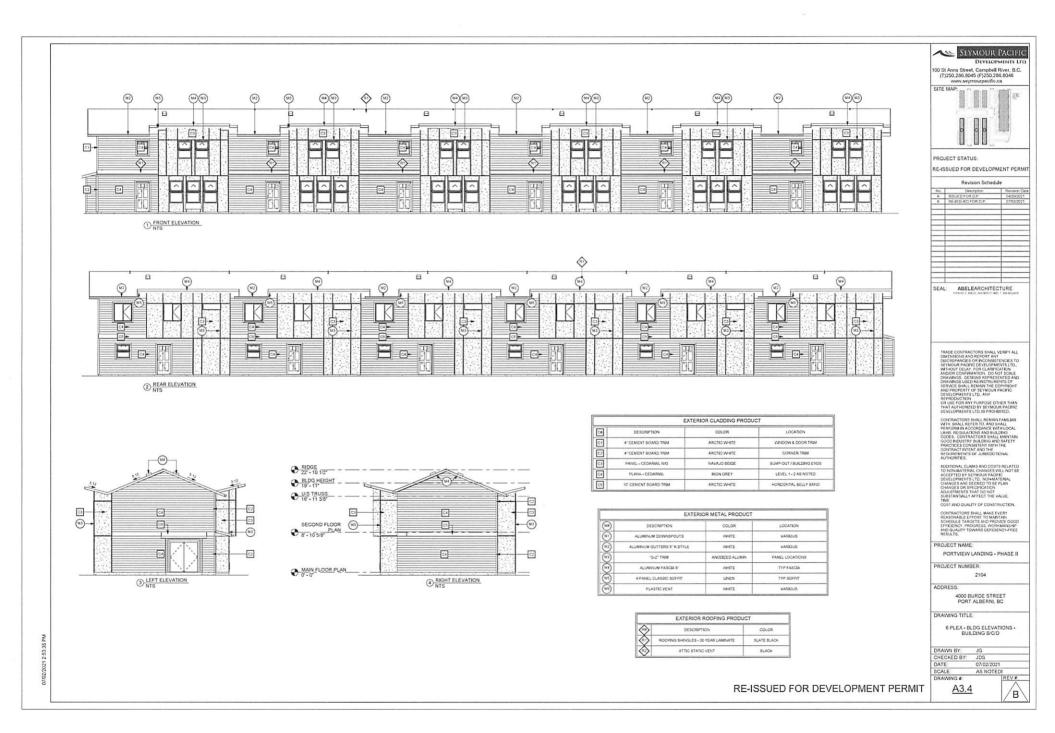

Report dated January 24, 2022 from the Development Planner requesting Council's authorization to issue Development Permit No. 21-10 for the proposed construction of Phase 2 of the Port View Landing multifamily residential development at 3553 Anderson Avenue.

THAT Council authorize the issuance of Development Permit No. 21-10, and that the Director of Corporate Services be authorized to sign the permit including the development plans as shown on Schedule 'B', prepared by Seymour Pacific Developments Ltd. issued for '3553 Anderson Ave' and dated July 2, 2021 subject to the City of Port Alberni receiving the required landscaping security in the amount of \$184,582.87.