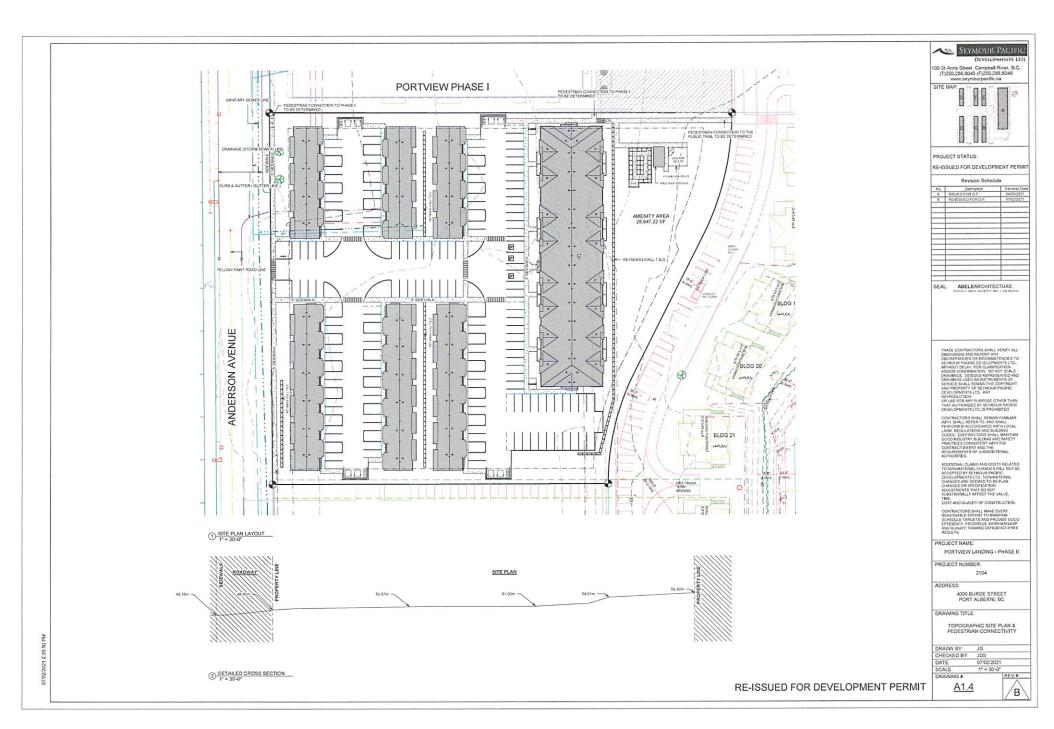

Report dated January 24, 2022 from the Development Planner requesting Council's authorization to issue Development Permit No. 21-10 for the proposed construction of Phase 2 of the Port View Landing multifamily residential development at 3553 Anderson Avenue.

THAT Council authorize the issuance of Development Permit No. 21-10, and that the Director of Corporate Services be authorized to sign the permit including the development plans as shown on Schedule 'B', prepared by Seymour Pacific Developments Ltd. issued for '3553 Anderson Ave' and dated July 2, 2021 subject to the City of Port Alberni receiving the required landscaping security in the amount of \$184,582.87.