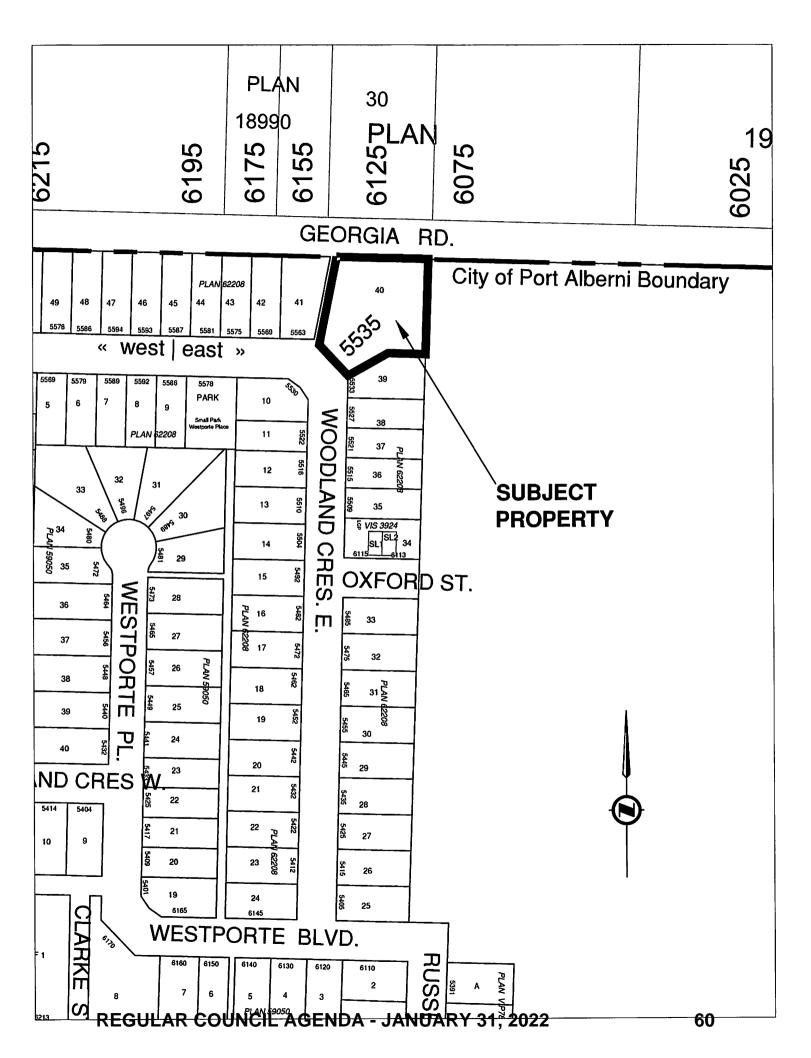

4. Development Planner – Development Variance Permit No. 109 and Development Permit No. 21-12 | 5535 Woodland Crescent - Page 33

Report dated January 21, 2022 from the Development Planner requesting Council's authorization to issue Development Variance Permit No. 109 to reduce the required frontage and rear yard setback requirements and Development Permit No. 21-12 to facilitate the construction of 11 two-storey, three-bedroom units at 5535 Woodland Crescent.

- i. THAT Council authorize the issuance of Development Variance Permit No. 109 and that the Director of Corporate Services be authorized to sign the permit granting the following variances to the Zoning Bylaw at 5535 Woodland Crescent:
  - a. Vary section 5.14.2 Site Development Regulations to permit a reduction of the required frontage from 30 metres to 27.192 metres, a variance of 2.8 metres.
  - b. Vary section 5.14.2 Site Development Regulations to permit a reduction of the required rear yard setback from 9 metres to 7.5 metres, a variance of 1.5 metres.
- ii. THAT Council authorize the issuance of Development Permit No. 21-12 and that the Director of Corporate Services be authorized to sign the permit including the development plans as shown on Schedule 'B', prepared by Dycon Construction Ltd., subject to the City of Port Alberni receiving the required landscaping security in the amount of \$21,588.
- 5. **Development Planner Development Permit No. 21-10** Page 65

for development on lands legally described as *Lot 40, Section 9, Alberni District, Plan VIP62208 (PID:023-235-748)* and located at **5535 Woodland Crescent East**, as shown on the Schedule A map attached.

( Anaka / Francoeur ) CARRIED

4. DEVELOPMENT APPLICATION – Development Variance Permit 5535 Woodland Crescent East

Lot 40, Section 9, Alberni District, Plan VIP62208 (PID:023-235-748)

Applicant: Carey Conover dba Dycon Construction Ltd.

#### Motions:

- 1. THAT the Advisory Planning Commission recommends to City Council that they approve the Development Variance Permit requested for property legally described as Lot 40, Section 9, Alberni District, Plan VIP62208 (PID:023-235-748) and located at 5535 Woodland Crescent as follows:
  - a) Vary section 5.14.2 Site Development Regulations to permit a reduction of the required frontage from 30 metres to 27.192 metres, a variance of 2.8 metres.
  - b) Vary section 5.14.2 Site Development Regulations to permit a reduction of the required rear yard setback from 9 metres to 7.5 metres, a variance of 1.5 metres.

5535 Woodland Crescent

LOT 40, SECTION 9, ALBERNI DISTRICT PLAN VIP62208

Applicant: Dycon Construction Ltd.

#### ISSUE

For consideration is a variance application for a multi-family residential development. The subject property is located at 5535 Woodland Crescent. The applicant is proposing to construct 11 three-bedroom units on the site.

The subject property is zoned RM1 Low Density Multiple Family Residential and located within the Multi-family Residential Development Permit Area No. 1.

The applicant seeks the issuance of a development variance permit to reduce the required frontage and rear yard setback under Section 5.14.2 of "Port Alberni Zoning Bylaw 2014, Bylaw No. 4832". The proposal reduces the frontage from 30.0 metres to 27.192 metres (9% variance) and the required rear yard setback from 9 metres to 7.5 metres (17% variance). The reduced frontage is a result of the existing conditions of the corner lot of this subdivision, while the rear yard was compressed in order to meet the requirements for fire separation between buildings.