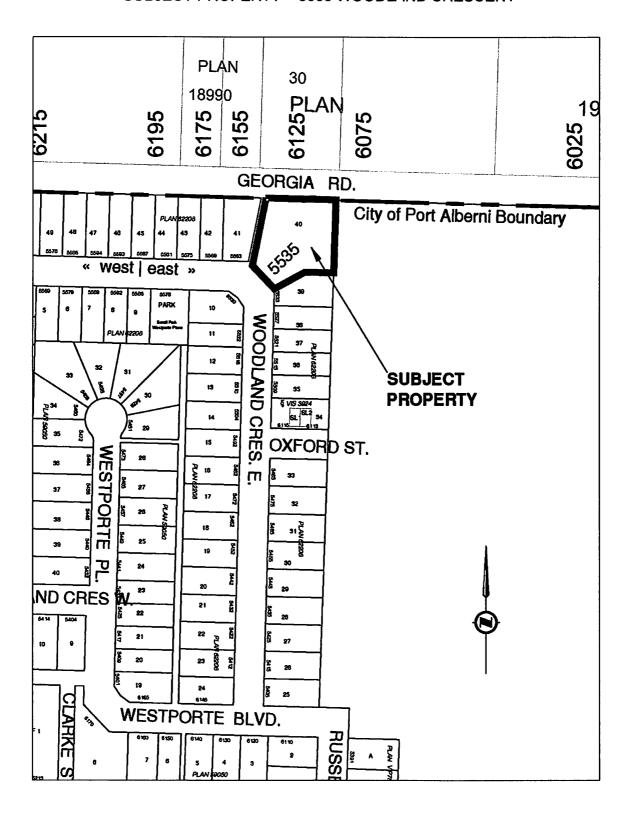

4. Development Planner – Development Variance Permit No. 109 and Development Permit No. 21-12 | 5535 Woodland Crescent - Page 33

Report dated January 21, 2022 from the Development Planner requesting Council's authorization to issue Development Variance Permit No. 109 to reduce the required frontage and rear yard setback requirements and Development Permit No. 21-12 to facilitate the construction of 11 two-storey, three-bedroom units at 5535 Woodland Crescent.

- i. THAT Council authorize the issuance of Development Variance Permit No. 109 and that the Director of Corporate Services be authorized to sign the permit granting the following variances to the Zoning Bylaw at 5535 Woodland Crescent:
  - a. Vary section 5.14.2 Site Development Regulations to permit a reduction of the required frontage from 30 metres to 27.192 metres, a variance of 2.8 metres.
  - b. Vary section 5.14.2 Site Development Regulations to permit a reduction of the required rear yard setback from 9 metres to 7.5 metres, a variance of 1.5 metres.
- ii. THAT Council authorize the issuance of Development Permit No. 21-12 and that the Director of Corporate Services be authorized to sign the permit including the development plans as shown on Schedule 'B', prepared by Dycon Construction Ltd., subject to the City of Port Alberni receiving the required landscaping security in the amount of \$21,588.
- 5. **Development Planner Development Permit No. 21-10** Page 65

for development on lands legally described as *Lot 40, Section 9, Alberni District, Plan VIP62208 (PID:023-235-748)* and located at **5535 Woodland Crescent East**, as shown on the Schedule A map attached.

( Anaka / Francoeur ) CARRIED

4. DEVELOPMENT APPLICATION – Development Variance Permit 5535 Woodland Crescent East

Lot 40, Section 9, Alberni District, Plan VIP62208 (PID:023-235-748)

Applicant: Carey Conover dba Dycon Construction Ltd.

#### Motions:

- 1. THAT the Advisory Planning Commission recommends to City Council that they approve the Development Variance Permit requested for property legally described as Lot 40, Section 9, Alberni District, Plan VIP62208 (PID:023-235-748) and located at 5535 Woodland Crescent as follows:
  - a) Vary section 5.14.2 Site Development Regulations to permit a reduction of the required frontage from 30 metres to 27.192 metres, a variance of 2.8 metres.
  - b) Vary section 5.14.2 Site Development Regulations to permit a reduction of the required rear yard setback from 9 metres to 7.5 metres, a variance of 1.5 metres.

5535 Woodland Crescent

LOT 40, SECTION 9, ALBERNI DISTRICT PLAN VIP62208

Applicant: Dycon Construction Ltd.

#### ISSUE

For consideration is a variance application for a multi-family residential development. The subject property is located at 5535 Woodland Crescent. The applicant is proposing to construct 11 three-bedroom units on the site.

The subject property is zoned RM1 Low Density Multiple Family Residential and located within the Multi-family Residential Development Permit Area No. 1.

The applicant seeks the issuance of a development variance permit to reduce the required frontage and rear yard setback under Section 5.14.2 of "Port Alberni Zoning Bylaw 2014, Bylaw No. 4832". The proposal reduces the frontage from 30.0 metres to 27.192 metres (9% variance) and the required rear yard setback from 9 metres to 7.5 metres (17% variance). The reduced frontage is a result of the existing conditions of the corner lot of this subdivision, while the rear yard was compressed in order to meet the requirements for fire separation between buildings.