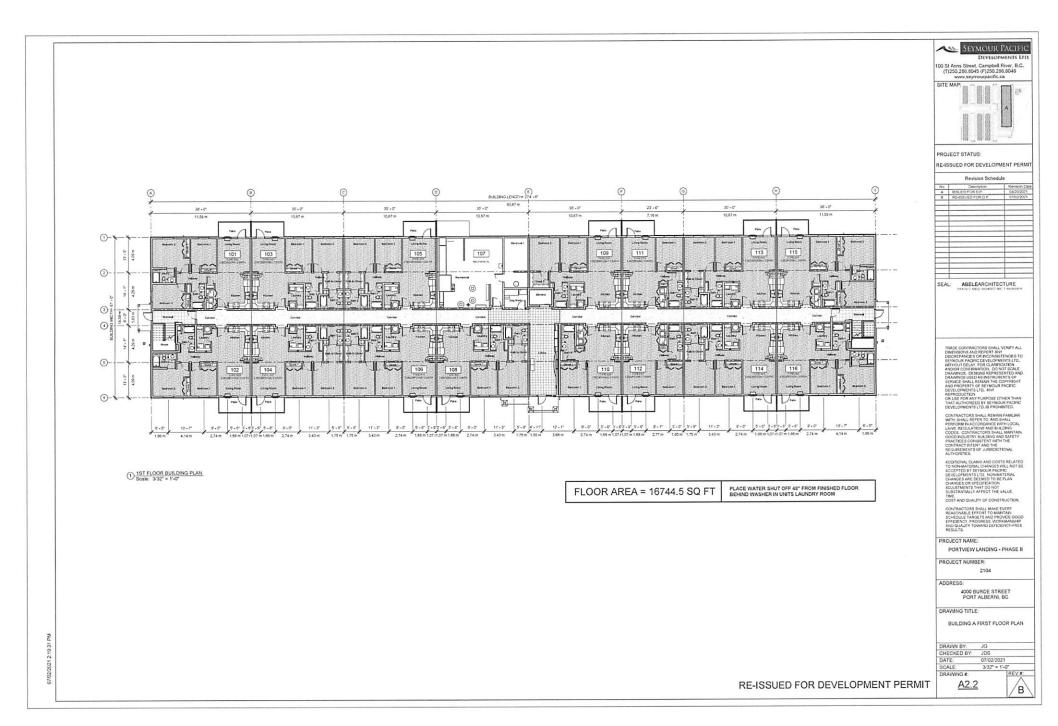

Report dated January 24, 2022 from the Development Planner requesting Council's authorization to issue Development Permit No. 21-10 for the proposed construction of Phase 2 of the Port View Landing multifamily residential development at 3553 Anderson Avenue.

THAT Council authorize the issuance of Development Permit No. 21-10, and that the Director of Corporate Services be authorized to sign the permit including the development plans as shown on Schedule 'B', prepared by Seymour Pacific Developments Ltd. issued for '3553 Anderson Ave' and dated July 2, 2021 subject to the City of Port Alberni receiving the required landscaping security in the amount of \$184,582.87.