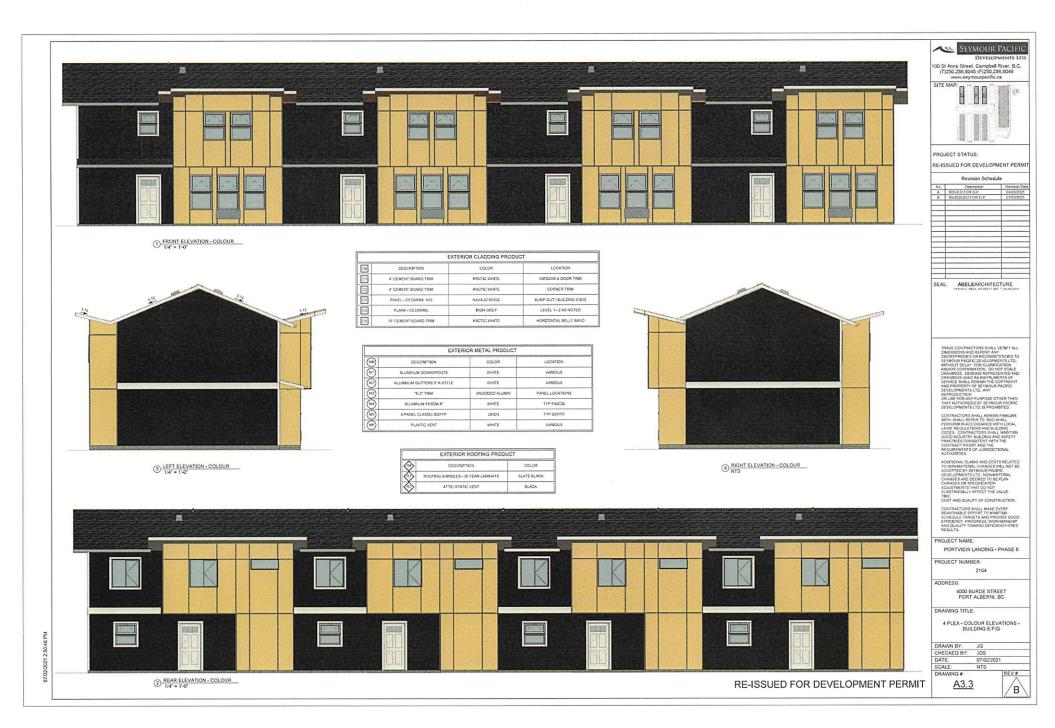

Report dated January 24, 2022 from the Development Planner requesting Council's authorization to issue Development Permit No. 21-10 for the proposed construction of Phase 2 of the Port View Landing multifamily residential development at 3553 Anderson Avenue.

THAT Council authorize the issuance of Development Permit No. 21-10, and that the Director of Corporate Services be authorized to sign the permit including the development plans as shown on Schedule 'B', prepared by Seymour Pacific Developments Ltd. issued for '3553 Anderson Ave' and dated July 2, 2021 subject to the City of Port Alberni receiving the required landscaping security in the amount of \$184,582.87.