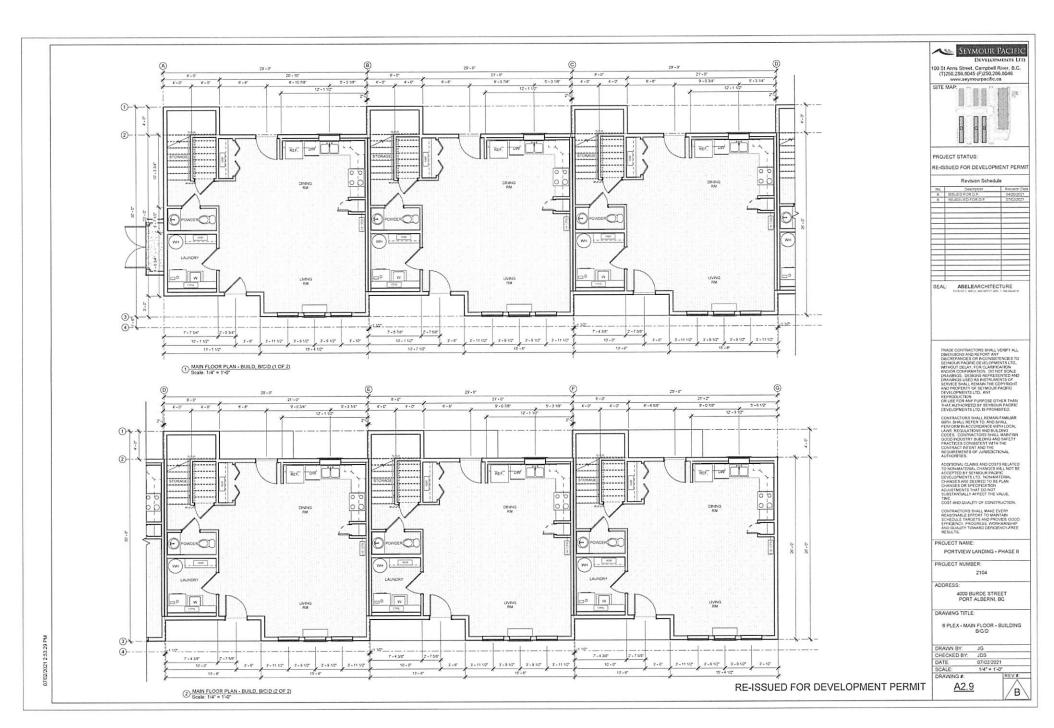

Report dated January 24, 2022 from the Development Planner requesting Council's authorization to issue Development Permit No. 21-10 for the proposed construction of Phase 2 of the Port View Landing multifamily residential development at 3553 Anderson Avenue.

THAT Council authorize the issuance of Development Permit No. 21-10, and that the Director of Corporate Services be authorized to sign the permit including the development plans as shown on Schedule 'B', prepared by Seymour Pacific Developments Ltd. issued for '3553 Anderson Ave' and dated July 2, 2021 subject to the City of Port Alberni receiving the required landscaping security in the amount of \$184,582.87.