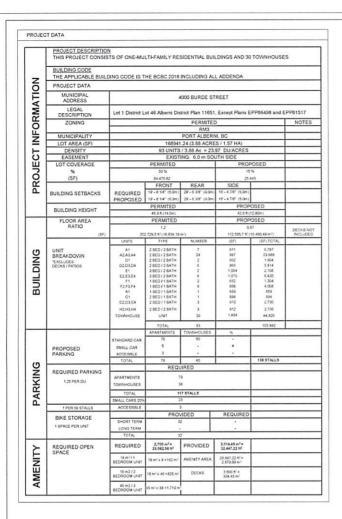

Report dated January 24, 2022 from the Development Planner requesting Council's authorization to issue Development Permit No. 21-10 for the proposed construction of Phase 2 of the Port View Landing multifamily residential development at 3553 Anderson Avenue.

THAT Council authorize the issuance of Development Permit No. 21-10, and that the Director of Corporate Services be authorized to sign the permit including the development plans as shown on Schedule 'B', prepared by Seymour Pacific Developments Ltd. issued for '3553 Anderson Ave' and dated July 2, 2021 subject to the City of Port Alberni receiving the required landscaping security in the amount of \$184,582.87.