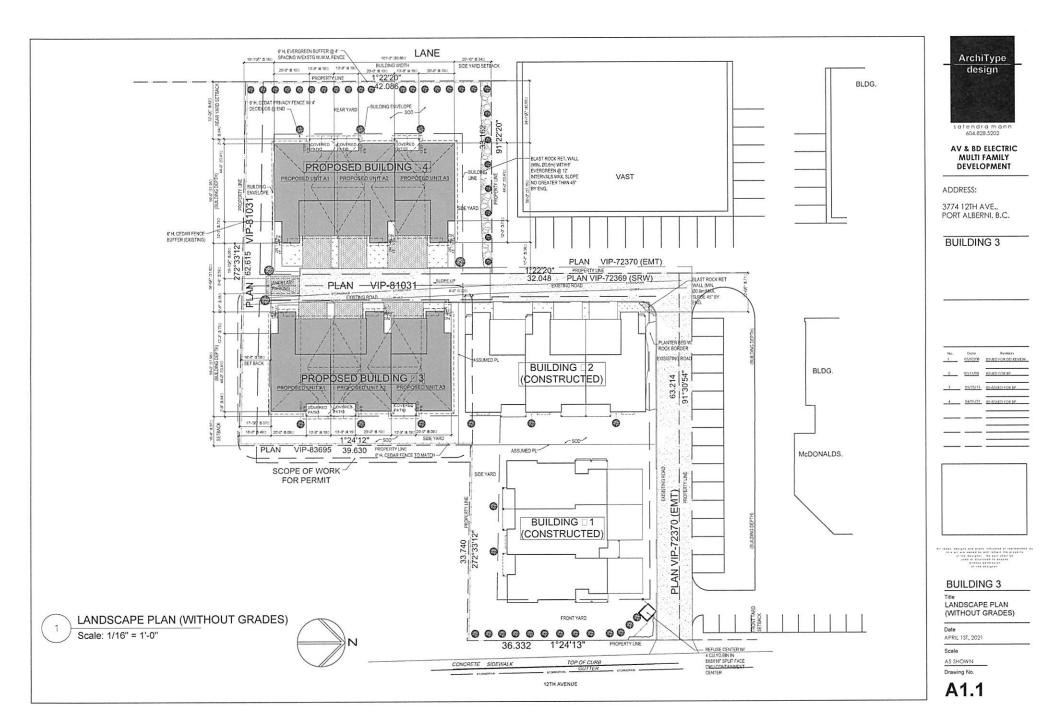

| Site      | Total area of the lot is 4,834 m2 (1.2 acres).                                                                                                                                   |
|-----------|----------------------------------------------------------------------------------------------------------------------------------------------------------------------------------|
|           | All site development regulations are met.                                                                                                                                        |
|           | Lot coverage is 50% - the maximum for RM2 zone.                                                                                                                                  |
|           | All required parking will be provided on-site.                                                                                                                                   |
|           | All required useable open space will be provided on-site.                                                                                                                        |
| Buildings | 2 Tri-plex buildings with a total of 6 dwelling units.                                                                                                                           |
|           | Floor Area Ratio, or density target, of 0.40. The maximum is 0.80.                                                                                                               |
|           | Buildings will use high-quality materials typical of residential development.                                                                                                    |
| Landscape | A mix of trees, shrubs, and plants will enhance the site and provide screening within the property.                                                                              |
|           | A row of cedar trees and landscaping will screen the property from the alleyway behind Shoppers Drug Mart.                                                                       |
| Access    | <ul> <li>All vehicles will enter and exit the site from the existing driveway that is accessed from<br/>either 12<sup>th</sup> Avenue, or the commercial parking lot.</li> </ul> |
|           | Aisle widths meet the requirements of the Zoning Bylaw.                                                                                                                          |
|           | <ul> <li>Applicant may be required to install a fire hydrant at the Building Permit stage due to the<br/>distance from existing hydrants.</li> </ul>                             |

#### **ATTACHMENTS/REFERENCE MATERIALS**

- 1. Development Permit 21-06
  - Schedule A Subject Property Map
  - Schedule B Drawings
    - a) ArchiType Design A1 Site Plan
    - b) ArchiType Design A1.1 Landscape Plan
    - c) ArchiType Design A2.2 Main floor Plan Building 3
    - d) ArchiType Design A2.3 Main floor Plan Building 4
    - e) ArchiType Design A2.4 Roof Plan Building 3
    - f) ArchiType Design A2.5 Roof Plan Building 4
    - g) ArchiType Design A3.1 Elevations Building 3
    - h) ArchiType Design A3.2 Elevations Building 4
    - i) Rain Bird Design Service Sheet 1 Irrigation plan
    - j) Rain Bird Design Service Sheet 2 Irrigation plan
    - k) Rain Bird Design Service Sheet 3 Irrigation plan
    - I) Rain Bird Design Service Sheet 4 Irrigation plan
- c: T. Slonski, Director of Corporate Services
  - A. McGifford, Director of Finance
  - R. Gaudreault, Building/Plumbing Inspector