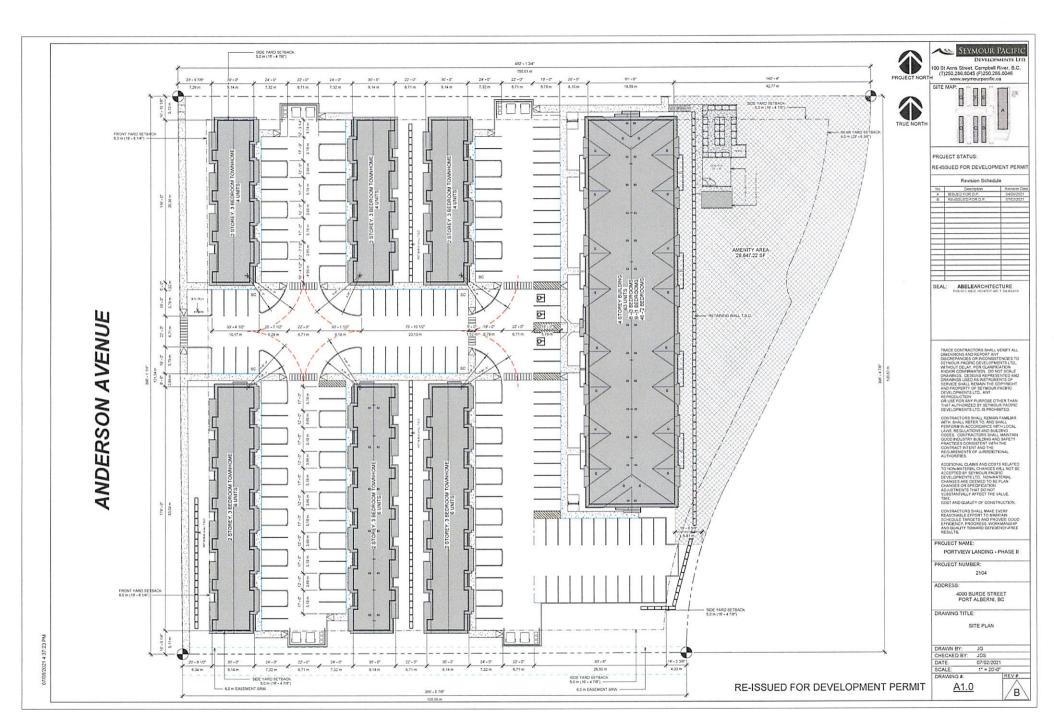

Report dated January 24, 2022 from the Development Planner requesting Council's authorization to issue Development Permit No. 21-10 for the proposed construction of Phase 2 of the Port View Landing multifamily residential development at 3553 Anderson Avenue.

THAT Council authorize the issuance of Development Permit No. 21-10, and that the Director of Corporate Services be authorized to sign the permit including the development plans as shown on Schedule 'B', prepared by Seymour Pacific Developments Ltd. issued for '3553 Anderson Ave' and dated July 2, 2021 subject to the City of Port Alberni receiving the required landscaping security in the amount of \$184,582.87.