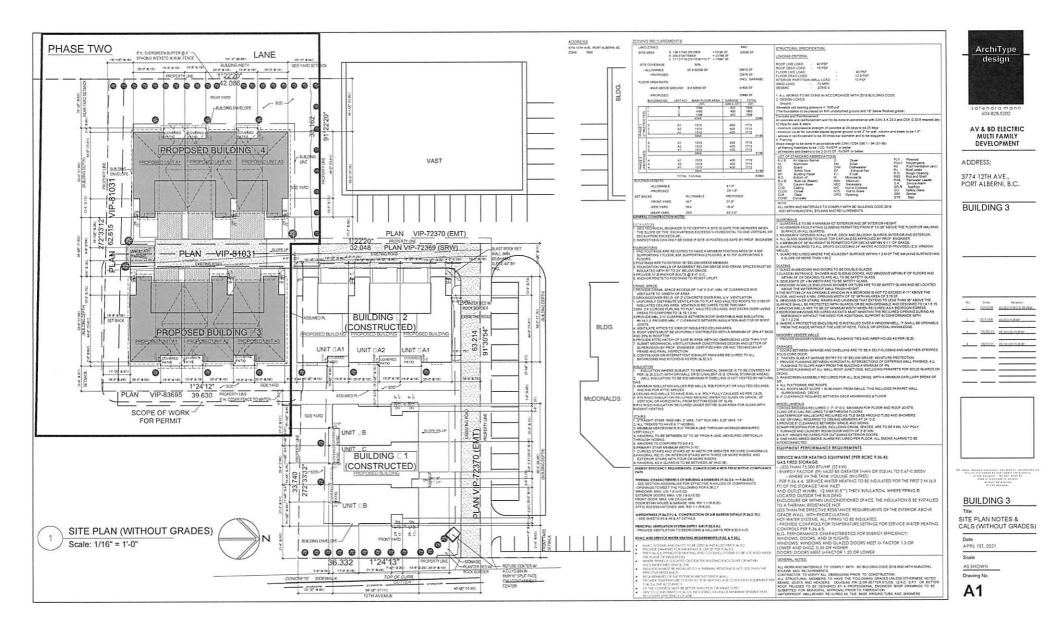

#### RECOMMENDATION

That City Council authorize the issuance of Development Permit No. 21-06, and that the Director of Corporate Services be authorized to sign the permit including the plans on Schedule 'B', prepared by ArchiType Design, issued for 3774  $12^{th}$  Avenue and dated April 1, 2021 subject to the City of Port Alberni receiving the required landscaping security in the amount of \$9,510.

#### **PURPOSE**

To consider Development Permit No. 21-06 to enable a multi-family development at 3774 12<sup>th</sup> Avenue. The applicant is proposing to construct two tri-plex buildings for a total of six dwelling units. This project is phase II of a multi-family development that was first initiated in 2008.

#### BACKGROUND

The subject property is owned by AV & BD Electric, and is zoned *RM2 – Medium Density Multiple Family Residential*. It is also within the *Multi-Family Residential Development Permit Area* in the Official Community Plan (OCP). The property is located on the edge of the 10<sup>th</sup> Ave. and Redford St. neighbourhood commercial area, on a site historically occupied by School District 70.

In March of 2008, Council approved Development Permit 08-01 which led to construction of the first phase of the project adjacent to the existing McDonald's restaurant. Phase 1 consisted of one tri-plex building, and one four-plex building, for a total of 7 units. Phase two was never constructed. In August 2018, the applicant was granted a Development Permit for phase two, but construction was not initiated and the permit expired in August 2020. AV & BD Electric has applied for another Development Permit which, if approved, would allow them to apply for a Building Permit and initiate construction within the next two years. The current proposal for two triplex buildings matches the original application initiated in 2008.

| Site      | Total area of the lot is 4,834 m2 (1.2 acres).                                                                                                                                   |
|-----------|----------------------------------------------------------------------------------------------------------------------------------------------------------------------------------|
|           | All site development regulations are met.                                                                                                                                        |
|           | Lot coverage is 50% - the maximum for RM2 zone.                                                                                                                                  |
|           | All required parking will be provided on-site.                                                                                                                                   |
|           | All required useable open space will be provided on-site.                                                                                                                        |
| Buildings | 2 Tri-plex buildings with a total of 6 dwelling units.                                                                                                                           |
|           | Floor Area Ratio, or density target, of 0.40. The maximum is 0.80.                                                                                                               |
|           | Buildings will use high-quality materials typical of residential development.                                                                                                    |
| Landscape | A mix of trees, shrubs, and plants will enhance the site and provide screening within the property.                                                                              |
|           | A row of cedar trees and landscaping will screen the property from the alleyway behind Shoppers Drug Mart.                                                                       |
| Access    | <ul> <li>All vehicles will enter and exit the site from the existing driveway that is accessed from<br/>either 12<sup>th</sup> Avenue, or the commercial parking lot.</li> </ul> |
|           | Aisle widths meet the requirements of the Zoning Bylaw.                                                                                                                          |
|           | <ul> <li>Applicant may be required to install a fire hydrant at the Building Permit stage due to the<br/>distance from existing hydrants.</li> </ul>                             |

#### **ATTACHMENTS/REFERENCE MATERIALS**

- 1. Development Permit 21-06
  - Schedule A Subject Property Map
  - Schedule B Drawings
    - a) ArchiType Design A1 Site Plan
    - b) ArchiType Design A1.1 Landscape Plan
    - c) ArchiType Design A2.2 Main floor Plan Building 3
    - d) ArchiType Design A2.3 Main floor Plan Building 4
    - e) ArchiType Design A2.4 Roof Plan Building 3
    - f) ArchiType Design A2.5 Roof Plan Building 4
    - g) ArchiType Design A3.1 Elevations Building 3
    - h) ArchiType Design A3.2 Elevations Building 4
    - i) Rain Bird Design Service Sheet 1 Irrigation plan
    - j) Rain Bird Design Service Sheet 2 Irrigation plan
    - k) Rain Bird Design Service Sheet 3 Irrigation plan
    - I) Rain Bird Design Service Sheet 4 Irrigation plan
- c: T. Slonski, Director of Corporate Services
  - A. McGifford, Director of Finance
  - R. Gaudreault, Building/Plumbing Inspector