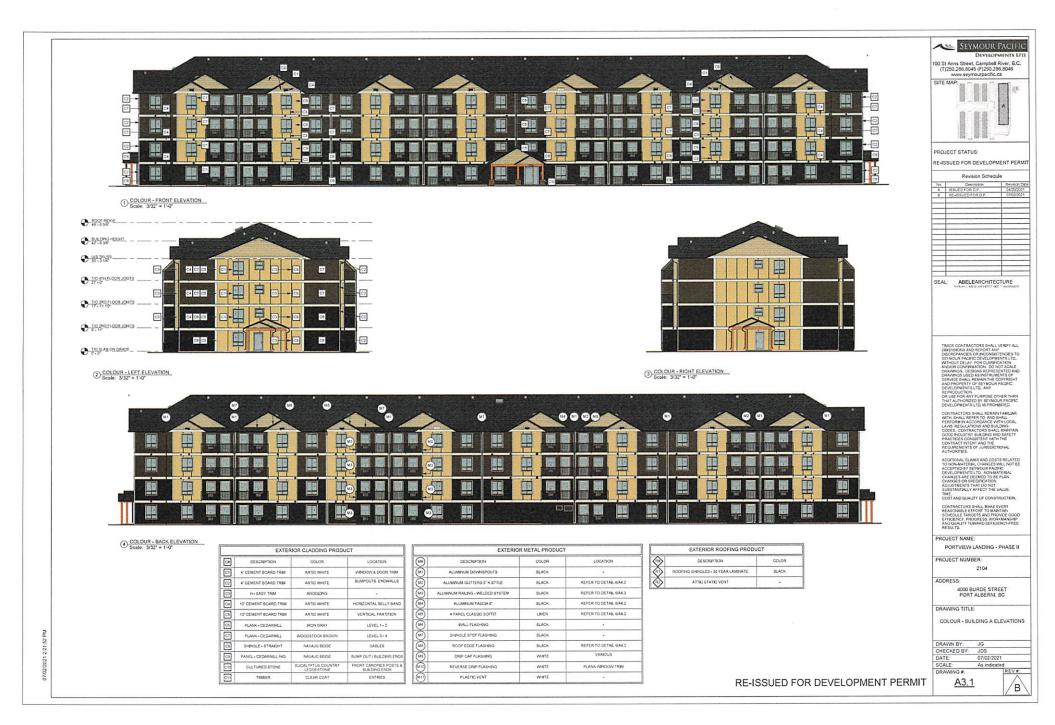

Report dated January 24, 2022 from the Development Planner requesting Council's authorization to issue Development Permit No. 21-10 for the proposed construction of Phase 2 of the Port View Landing multifamily residential development at 3553 Anderson Avenue.

THAT Council authorize the issuance of Development Permit No. 21-10, and that the Director of Corporate Services be authorized to sign the permit including the development plans as shown on Schedule 'B', prepared by Seymour Pacific Developments Ltd. issued for '3553 Anderson Ave' and dated July 2, 2021 subject to the City of Port Alberni receiving the required landscaping security in the amount of \$184,582.87.