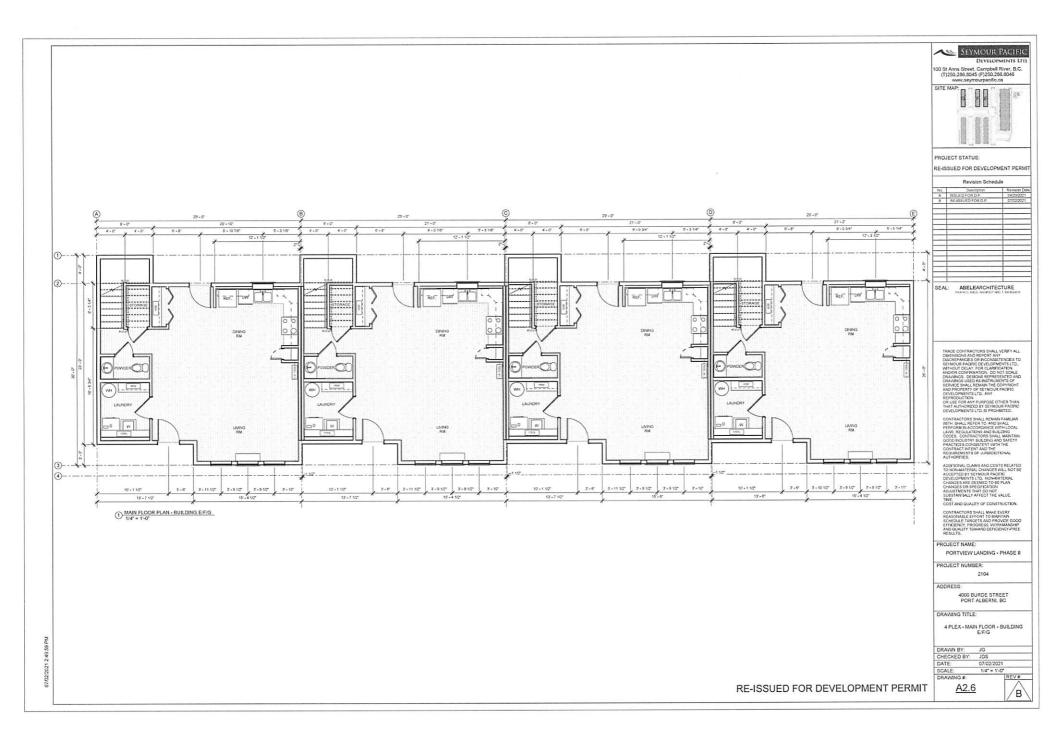

Report dated January 24, 2022 from the Development Planner requesting Council's authorization to issue Development Permit No. 21-10 for the proposed construction of Phase 2 of the Port View Landing multifamily residential development at 3553 Anderson Avenue.

THAT Council authorize the issuance of Development Permit No. 21-10, and that the Director of Corporate Services be authorized to sign the permit including the development plans as shown on Schedule 'B', prepared by Seymour Pacific Developments Ltd. issued for '3553 Anderson Ave' and dated July 2, 2021 subject to the City of Port Alberni receiving the required landscaping security in the amount of \$184,582.87.