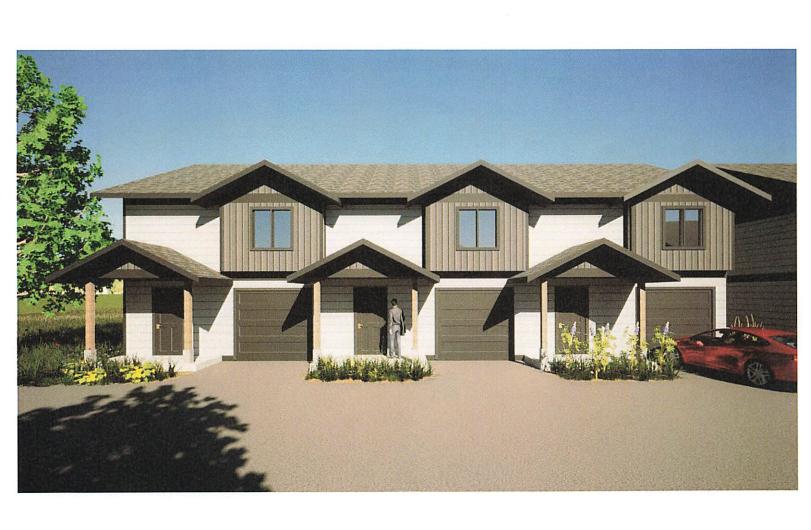

Report dated January 24, 2022 from the Development Planner requesting Council's authorization to issue Development Permit No. 21-10 for the proposed construction of Phase 2 of the Port View Landing multifamily residential development at 3553 Anderson Avenue.

THAT Council authorize the issuance of Development Permit No. 21-10, and that the Director of Corporate Services be authorized to sign the permit including the development plans as shown on Schedule 'B', prepared by Seymour Pacific Developments Ltd. issued for '3553 Anderson Ave' and dated July 2, 2021 subject to the City of Port Alberni receiving the required landscaping security in the amount of \$184,582.87.