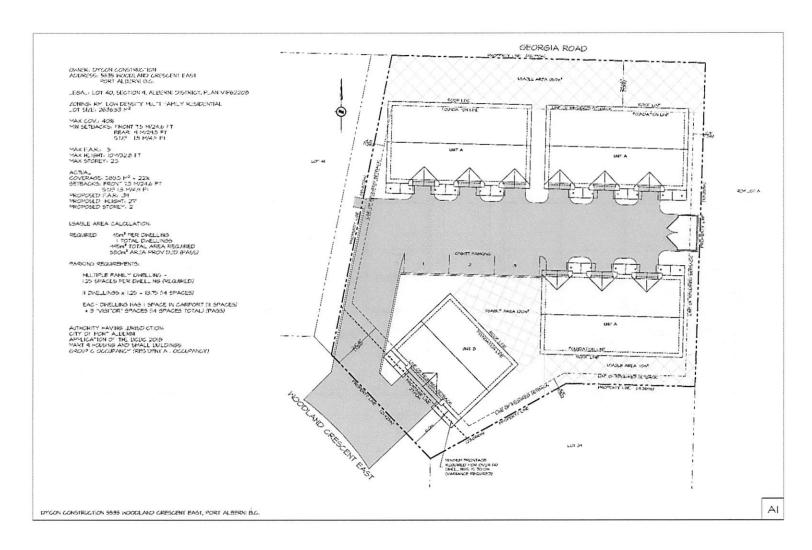

#### Site Plan

The subject property is located in the northeast corner of the Woodland Crescent subdivision, and is 0.65 acres (0.26 hectares) in area. The applicant is proposing to construct an 11-unit multi-family residential development. The two-storey units will be arranged as three triplex structures and one duplex. The duplex is proposed to be located at the entrance of the site to the southwest of the lot. Two triplex buildings are proposed to be located along the north property line, with a third in the southeast corner of the lot. The primary exterior building materials will consist of vinyl siding and painted wood trim.

The duplex building dimensions are approximately 10.97 metres in depth, 13.41 metres in width, and 10 metres in height. The triplex building dimensions are approximately 10.97 metres in depth, 20.12 metres in width, and 10 metres in height. The development will cover 22% of the lot, well below the maximum permitted lot coverage of 40%.

|                                                 | Required             |                           | Proposed                |              |
|-------------------------------------------------|----------------------|---------------------------|-------------------------|--------------|
| Minimum Lot area                                | 1000 m <sup>2</sup>  | (10,764 ft <sup>2</sup> ) | 2,636.53 m <sup>2</sup> | (28,379 ft²) |
| Minimum Frontage                                | 30 m                 | (98.4 ft)                 | 27.192 m                | 89.21 ft     |
| Maximum Coverage                                | 40%                  |                           | 22%                     |              |
| Minimum Setbacks                                |                      |                           |                         |              |
| Front yard                                      | 7.5 m                | (24.6 ft)                 | 7.5 m                   | 24.5 ft      |
| Rear yard                                       | 9 m                  | (29.5 ft)                 | 7.5 m                   | 24.5 ft      |
| Side yard                                       | 1.5 m                | (4.9 ft)                  | 1.5 m                   | 4.9 ft       |
| Side yard                                       | 1.5 m                | (4.9 ft)                  | 1.5 m                   | 4.9 ft       |
| Max Floor Area Ratio                            | Floor Area Ratio 0.5 |                           | 0.39                    |              |
| Maximum Height, Principal Building              | 10 m                 | (32.8 ft)                 | 8.23 m                  | 27 ft        |
| Maximum Number of Principal<br>Building Storeys | 2.5                  |                           | 2                       |              |

| Table 2 – 5.14. Useable Open Space           |                    |                          |                    |                          |
|----------------------------------------------|--------------------|--------------------------|--------------------|--------------------------|
|                                              | Required           |                          | Proposed           |                          |
| Useable open space • 45 m² per dwelling unit | 495 m <sup>2</sup> | 5,328.14 ft <sup>2</sup> | 580 m <sup>2</sup> | 6,243.07 ft <sup>2</sup> |

Vehicular access to the site will be from Woodland Crescent, with direct access from the street to the duplex and from the internal road to the three triplexes. The development will have a total of 14 parking spaces which complies with the requirements of the Zoning Bylaw. Required parking provided through a combination of garage spaces and visitor spaces.

| Table 3 – 7.9 Required Amount of Parking                 |          |          |  |  |
|----------------------------------------------------------|----------|----------|--|--|
|                                                          | Required | Proposed |  |  |
| Multi Family Townhouses  • 1.25 stalls per dwelling unit | 14       | 14       |  |  |