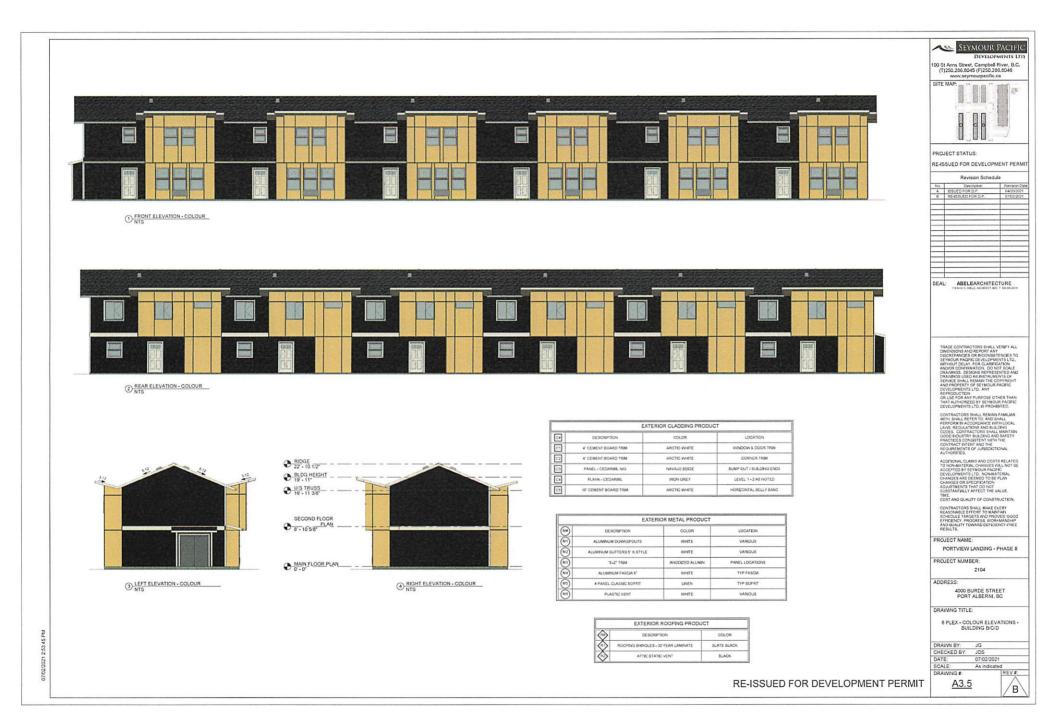

Report dated January 24, 2022 from the Development Planner requesting Council's authorization to issue Development Permit No. 21-10 for the proposed construction of Phase 2 of the Port View Landing multifamily residential development at 3553 Anderson Avenue.

THAT Council authorize the issuance of Development Permit No. 21-10, and that the Director of Corporate Services be authorized to sign the permit including the development plans as shown on Schedule 'B', prepared by Seymour Pacific Developments Ltd. issued for '3553 Anderson Ave' and dated July 2, 2021 subject to the City of Port Alberni receiving the required landscaping security in the amount of \$184,582.87.