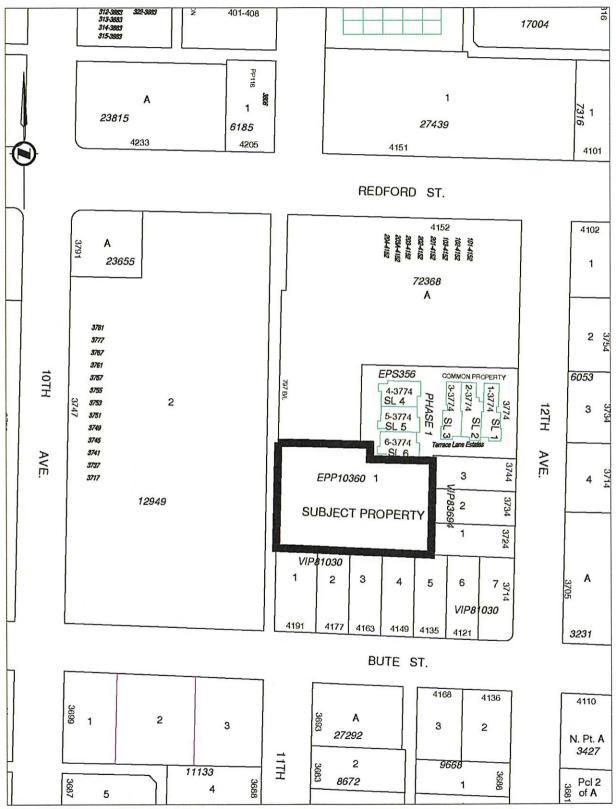

3. **Development Planner – Development Permit No. 21-06 | 3774 12<sup>th</sup> Avenue** - Page 15 Report dated January 24, 2022 from the Development Planner requesting Council's authorization to issue Development Permit No. 21-06 for the proposed construction of a multi-family development at 3774 12<sup>th</sup> Avenue.

# Regular Council Meeting For the Meeting of January 31, 2022

Date:

January 24, 2022

File No:

3060-20-DP21-06

To:

Mayor & Council

From:

Scott Smith, Acting CAO | Director of Development Services

Subject:

**DEVELOPMENT APPLICATION - Development Permit No. 21-06** 

3774 12th Ave

LOT 1 DISTRICT LOT 1 ALBERNI DISTRICT PLAN EPP10360, EXCEPT PART IN STRATA PLAN

WPS356 (PHASE 1)

Applicant: Raj Hayre dba. AV & BD Electric

Prepared by:

Supervisor:

S. Smith

S. Smith, Acting CAO |
Dir. of Development
Services

Supervisor:

A | CAO Concurrence:

#### BACKGROUND

The subject property is owned by AV & BD Electric, and is zoned *RM2 – Medium Density Multiple Family Residential*. It is also within the *Multi-Family Residential Development Permit Area* in the Official Community Plan (OCP). The property is located on the edge of the 10<sup>th</sup> Ave. and Redford St. neighbourhood commercial area, on a site historically occupied by School District 70.

In March of 2008, Council approved Development Permit 08-01 which led to construction of the first phase of the project adjacent to the existing McDonald's restaurant. Phase 1 consisted of one tri-plex building, and one four-plex building, for a total of 7 units. Phase two was never constructed. In August 2018, the applicant was granted a Development Permit for phase two, but construction was not initiated and the permit expired in August 2020. AV & BD Electric has applied for another Development Permit which, if approved, would allow them to apply for a Building Permit and initiate construction within the next two years. The current proposal for two triplex buildings matches the original application initiated in 2008.

# CITY OF PORT ALBERNI DEVELOPMENT PERMIT NO. 21 - 06

Development Permit Issued to: Balraj Hayre dba AV & BD Electric Ltd.

843 Calverhall Street,

North Vancouver, BC V7L 1X8

The land affected by this permit is shown on Schedule A attached hereto and forming part of this Permit and is legally described as the whole or/a portion of:

Lot 1, District Lot 1, Alberni District, Plan EPP10360 Except Plan EPS356 (PHASE 1) (PID: 028-406-893) located at 3774 12<sup>th</sup> Avenue

#### SCHEDULE A TO DEVELOPMENT PERMIT 21-06

J\Engineering\Planning\Development Applications\DevelopmentPermits\DP-2021\DP21-06\_3774-12thAve+layre PHASE Z\Maps\DP21-06\_3774-12thAve+layre PHASE Z\Maps\DP21-06\_3774-12thAve+layre PHASE 3\maps\DP21-06\_3774-12thAve+layre PHASE 3\maps\DP31-06\_3\maps\DP31-06\_3\maps\DP31-06\_3\DP31-06\_3\DP31-06\_3\DP31-06\_3\maps\DP31-06\_3\DP31-06\_3\DP31-06\_3\DP31-06\_3\DP31-06\_3\DP31-0