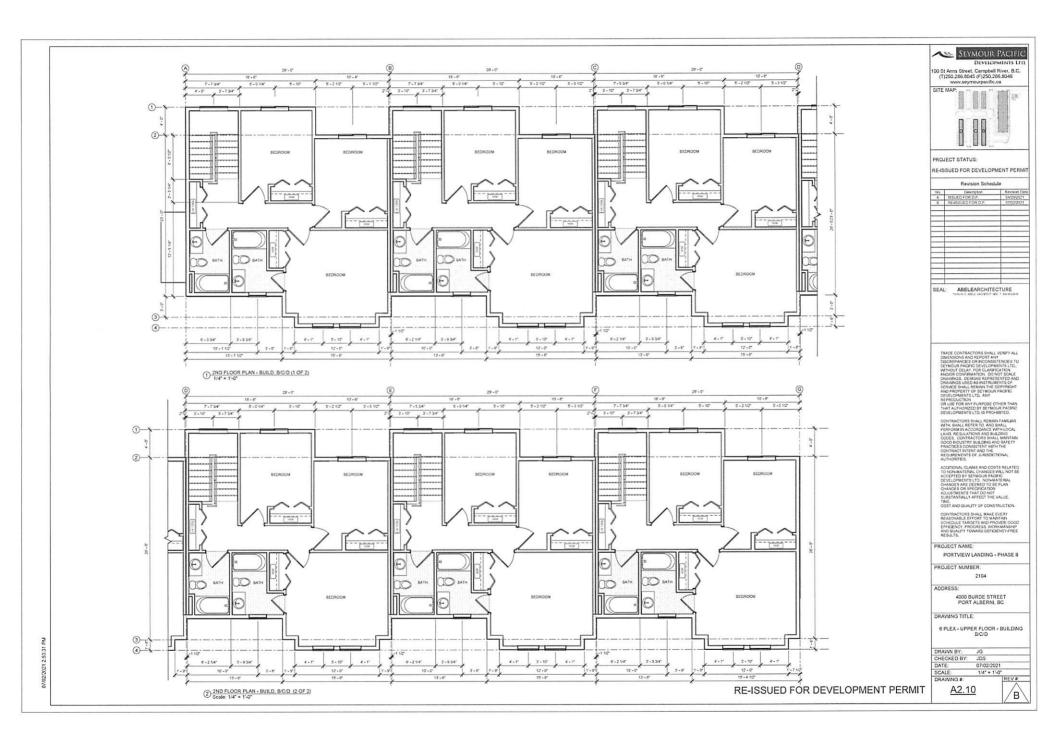

Report dated January 24, 2022 from the Development Planner requesting Council's authorization to issue Development Permit No. 21-10 for the proposed construction of Phase 2 of the Port View Landing multifamily residential development at 3553 Anderson Avenue.

THAT Council authorize the issuance of Development Permit No. 21-10, and that the Director of Corporate Services be authorized to sign the permit including the development plans as shown on Schedule 'B', prepared by Seymour Pacific Developments Ltd. issued for '3553 Anderson Ave' and dated July 2, 2021 subject to the City of Port Alberni receiving the required landscaping security in the amount of \$184,582.87.