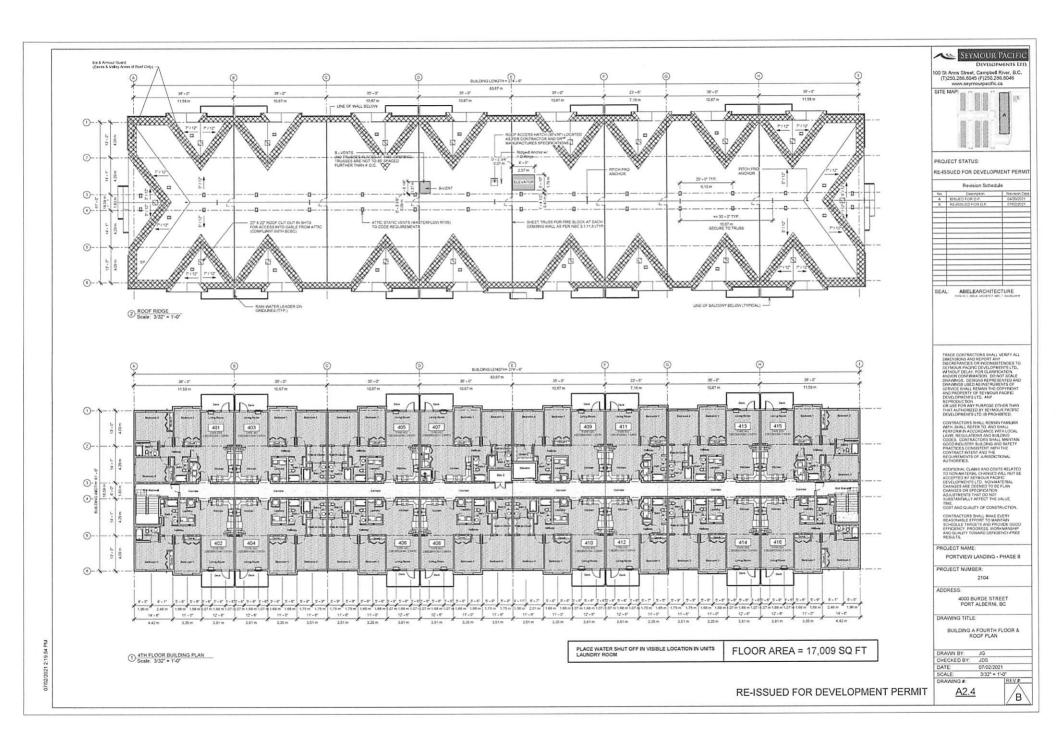

Report dated January 24, 2022 from the Development Planner requesting Council's authorization to issue Development Permit No. 21-10 for the proposed construction of Phase 2 of the Port View Landing multifamily residential development at 3553 Anderson Avenue.

THAT Council authorize the issuance of Development Permit No. 21-10, and that the Director of Corporate Services be authorized to sign the permit including the development plans as shown on Schedule 'B', prepared by Seymour Pacific Developments Ltd. issued for '3553 Anderson Ave' and dated July 2, 2021 subject to the City of Port Alberni receiving the required landscaping security in the amount of \$184,582.87.