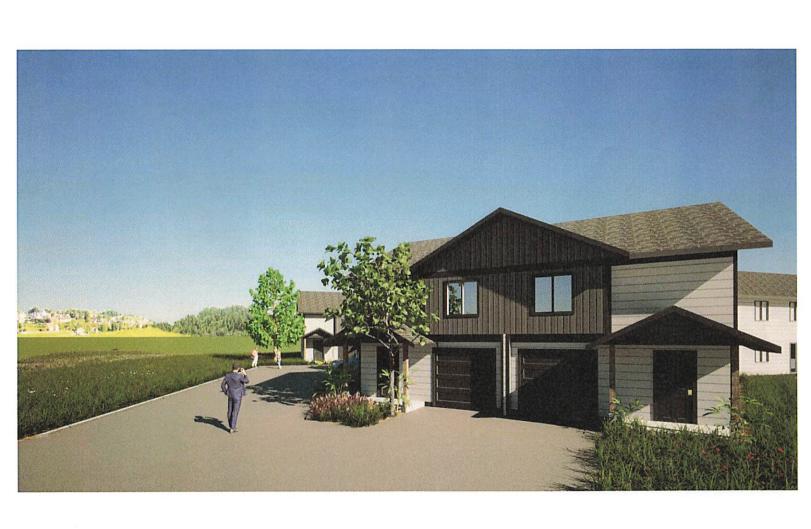

Report dated January 24, 2022 from the Development Planner requesting Council's authorization to issue Development Permit No. 21-10 for the proposed construction of Phase 2 of the Port View Landing multifamily residential development at 3553 Anderson Avenue.

THAT Council authorize the issuance of Development Permit No. 21-10, and that the Director of Corporate Services be authorized to sign the permit including the development plans as shown on Schedule 'B', prepared by Seymour Pacific Developments Ltd. issued for '3553 Anderson Ave' and dated July 2, 2021 subject to the City of Port Alberni receiving the required landscaping security in the amount of \$184,582.87.